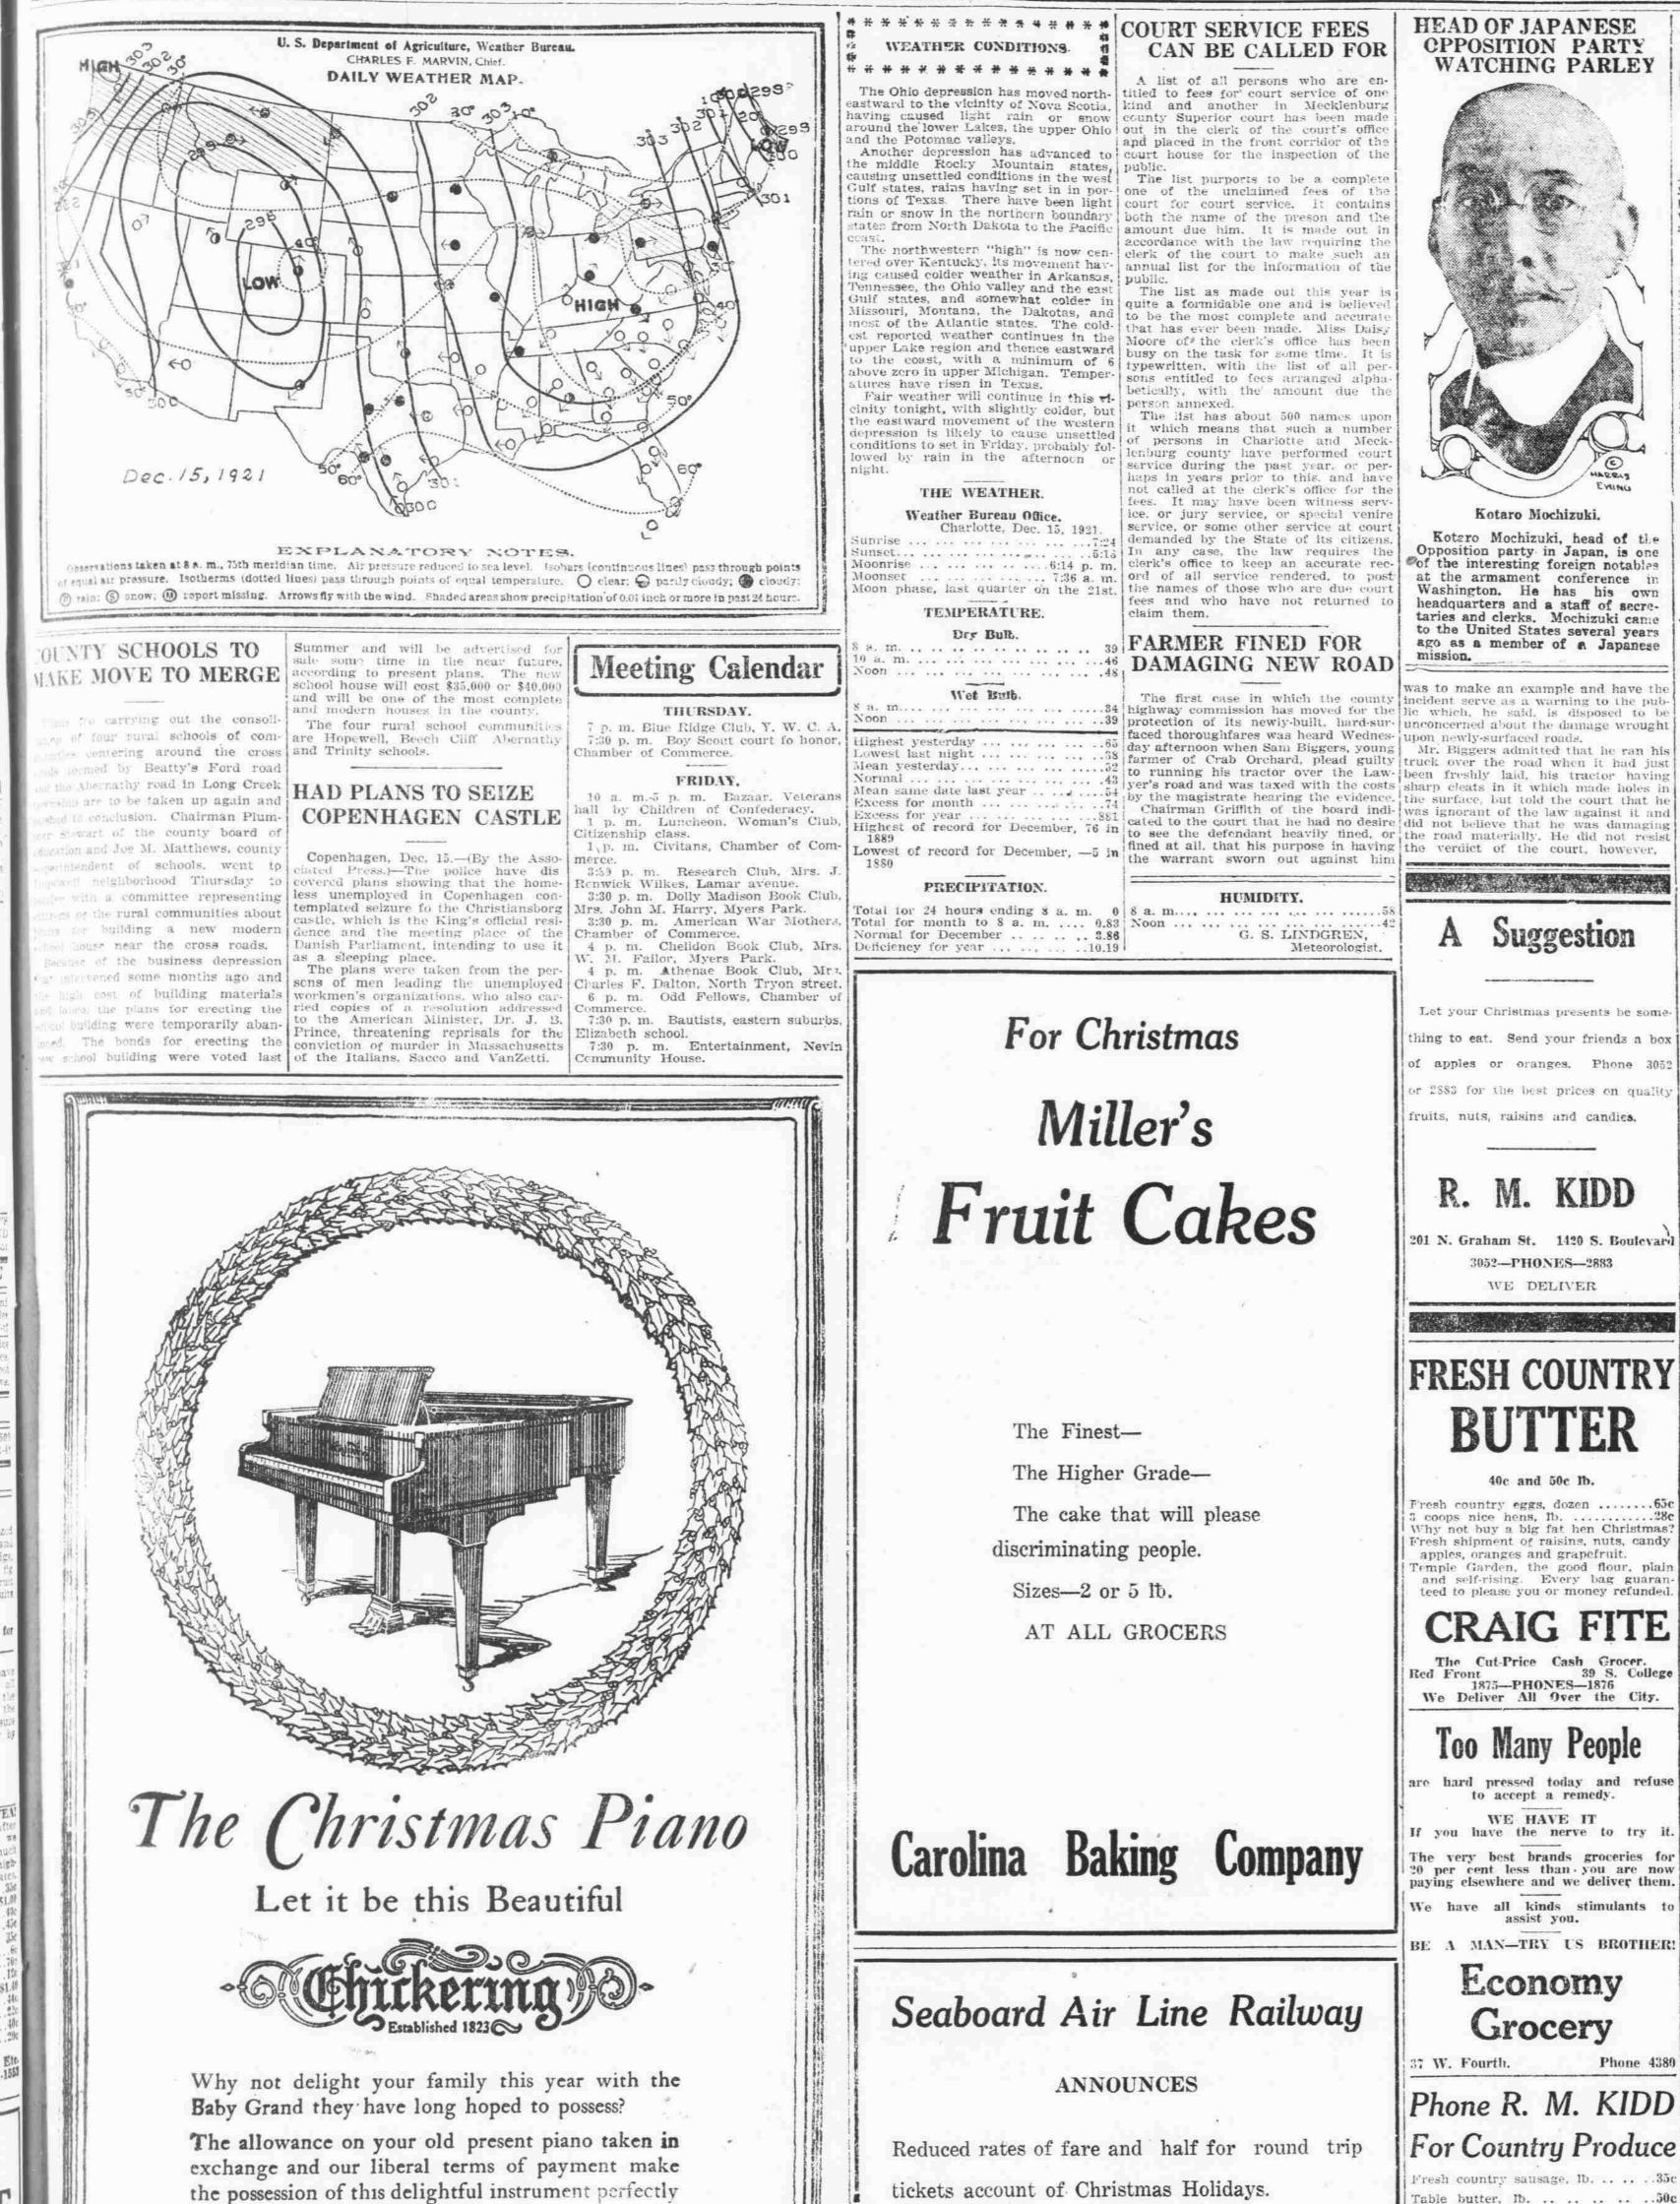

## COURT SERVICE FEES CAN BE CALLED FOR

A list of all persons who are en-The Ohio depression has moved northtitled to fees for' court service of one astward to the vicinity of Nova Scotia, kind and another in Mecklenburg having caused light rain or snow county Superior court has been made around the lower Lakes, the upper Ohio out in the clerk of the court's office and placed in the front corridor of the Another depression has advanced to court house for the inspection of the

Gulf states, rains having set in in por- one of the unclaimed fees of the tions of Texas. There have been light | court for court service. It contains rain or snow in the northern boundary both the name of the preson and the states from North Dakota to the Pacific amount due him. It is made out in

tered over Kentucky, its movement hav- annual list for the information of the ing caused colder weather in Arkansas, public.

Gulf states, and somewhat colder in Missouri, Montana, the Dakotas, and most of the Atlantic states. The coldupper Lake region and thence eastward busy on the task for some time. It is

cinity tonight, with slightly colder, but the eastward movement of the western iepression is likely to cause unsettled conditions to set in Friday, probably followed by rain in the afternoon or

the names of those who are due court Moon phase, last quarter on the 21st. fees and who have not returned to