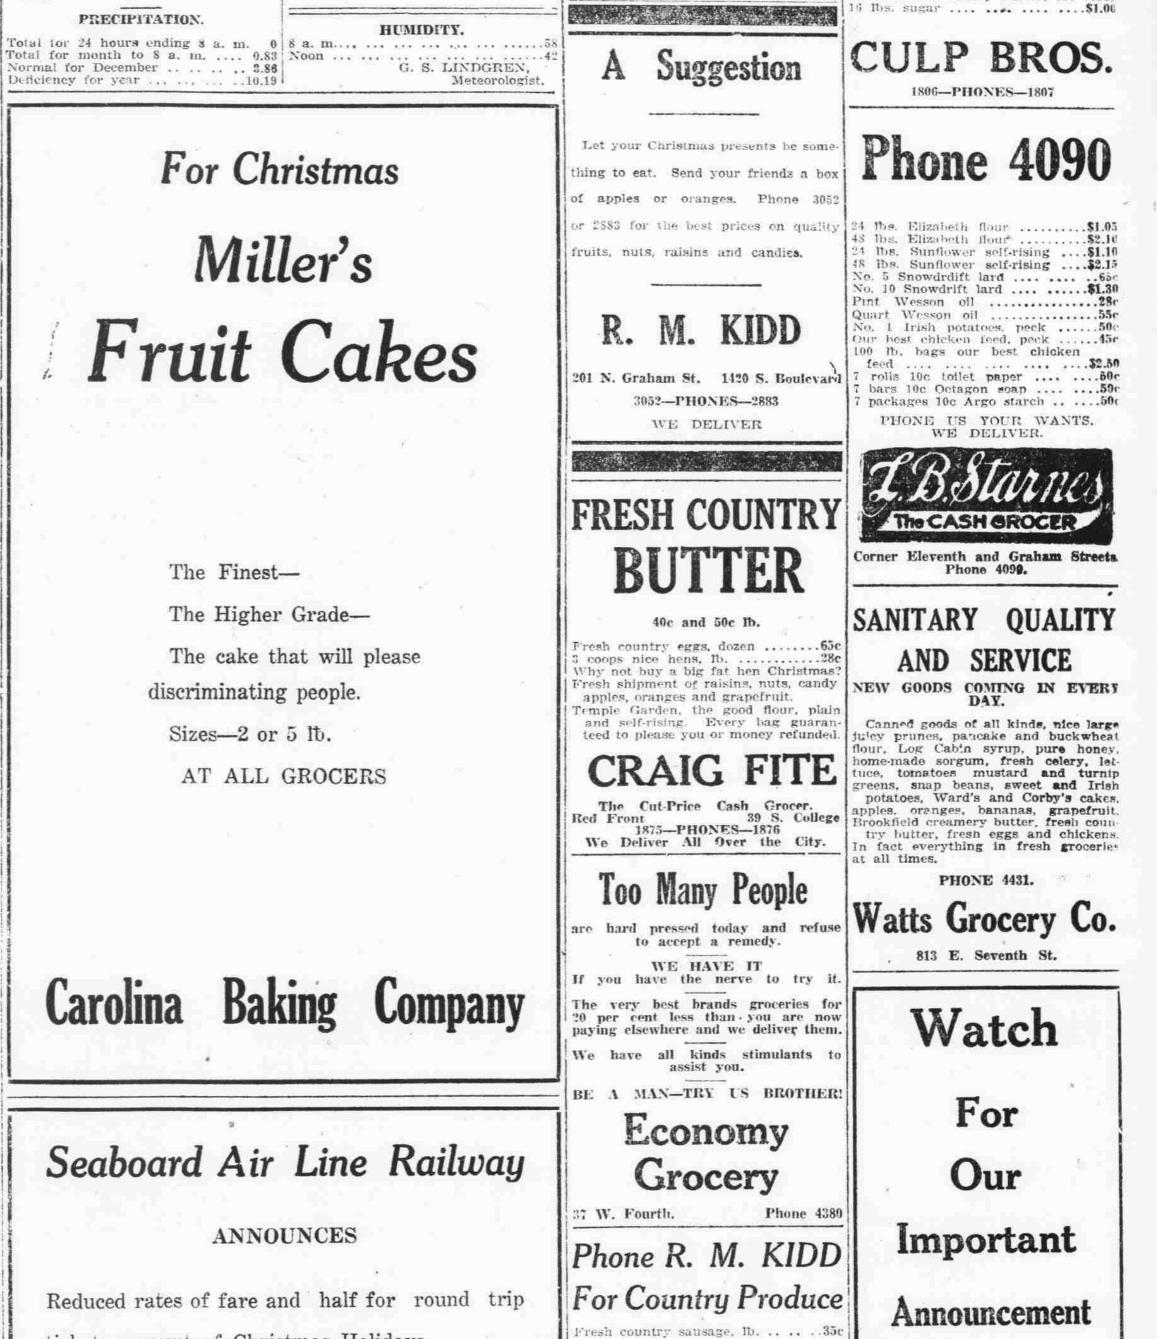

HEAD OF JAPANESE **CPPOSITION PARTY** 

WATCHING PARLEY

accordance with the law requiring the

The list as made out this year is quite a formidable one and is believed to be the most complete and accurat est reported weather continues in the Moore of the clerk's office has been that has ever been made. Miss Daisy to the coast, with a minimum of 6 typewritten, with the list of all per above zero in upper Michigan. Temper- sons entitled to fees arranged alphabetically, with the amount due the

claim them.

Kotaro Mochizuki, head of the Opposition party in Japan, is one of the interesting foreign notables at the armament conference in Washington. He has his own headquarters and a staff of secretaries and clerks. Mochizuki came to the United States several years

Kotaro Mochizuki.

Mr. Biggers admitted that he ran his

0

HARRIS EMING

NEW CROP ago as a member of a Japanese California Walnuts was to make an example and have the The first case in which the county incident serve as a warning to the pub-