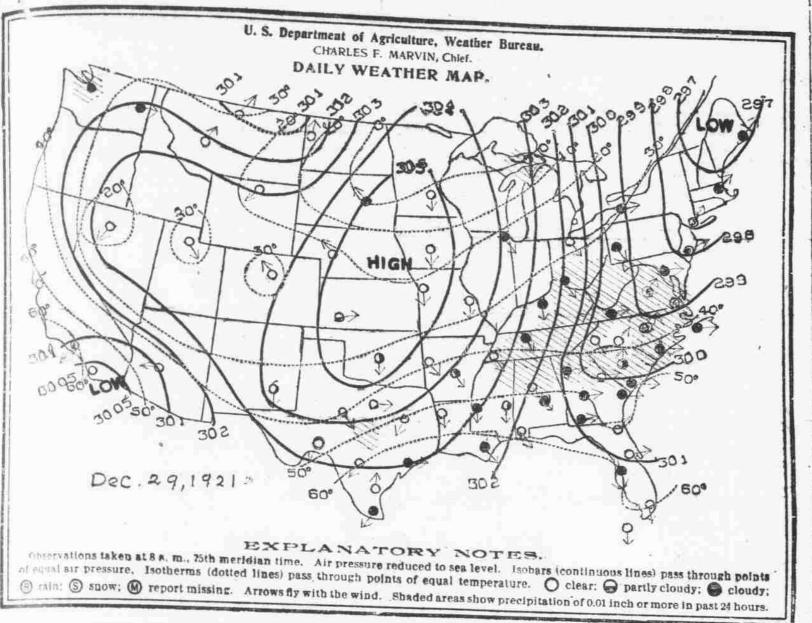

Country hams. New shipment Melrose flour. Hiddenite waterground meal and Gra-

Fresh creamery butter. Phone us your orders in early and avoid the rush, and be assured of prompt delivery.

Rapid barometric changes have oc surred during the past 24 hours. The upper Mississippi valley "low" has moved eastward to the lower St. Lawrence valley, attended by very light rains from the Ohio valley southeastward to he Virginia and Carolina coast, and light snow in the upper Lake region. disewhere there has been no precipitation of consequence.

This "low" has been followed by the Plateau "high", which is now centered over the middle Plains states and has caused colder weather west of a line drawn from Lake Huron to castern Pexas, the lowest reported temperature being 2 below zero at Huron, S. Dak, The weather has warmed up somewhat to the east of this line, except the Florida peninsula. Temperatures are beginning to rise in northern Montana, neident to the approach of a "low" north of that state.

Fair weather will prevail in this vicinity tonight and Friday, and probably longer; it will be colder tonight, with a minimum temperature of about

THE WEATHER. Weather Bureau Office. Charlotte, December 29, 1921. Sunrise.. .. .. .. .. .. 7:31 Moonrise .. . . . . . . . 7:30 a. m. Moon phase—New today.

TEMPERATURE.

Dry Buft.

Noon................ Wet Bulb. Highest yesterday..... Lowest last night .. .. .. .. .. Mean yesterday..... Normal..... Mean same date last year ..... Excess for month .. .. .. .. 125 Excess for year.... 932 Highest of record for December, 76 in Lowest of record for December, -5 in

PRECIPITATION. Total for 24 hours ending 8 a. m. Total for month to 8 a. m. .. .. 2.66 Normal for December .. .. .. 3.86 Deficiency for year .. ... 9.99

G. S. LINDGREN,

your neavy and fancy groceries. We deliver anywhere in Charlotte. Dan Valley flour, 24 lbs. . . . . . . \$1.05 Sunflower self-rising, 24 lbs. .. .. \$1.10 Compound lard, 10 lbs. .. .. .. \$1.25 Porto Rico sweet potatoes peck .. 40c No. 1 Irish potatoes, peck ....50c Sugar, 25 lbs. .. .. .. .. .. .. .. .. \$1.75 Maxwell House coffee, lb. .. .. .. 40c Coceanuts, each .. .. .. .. .. .. i9e Also oranges, apples, nuts, candies and