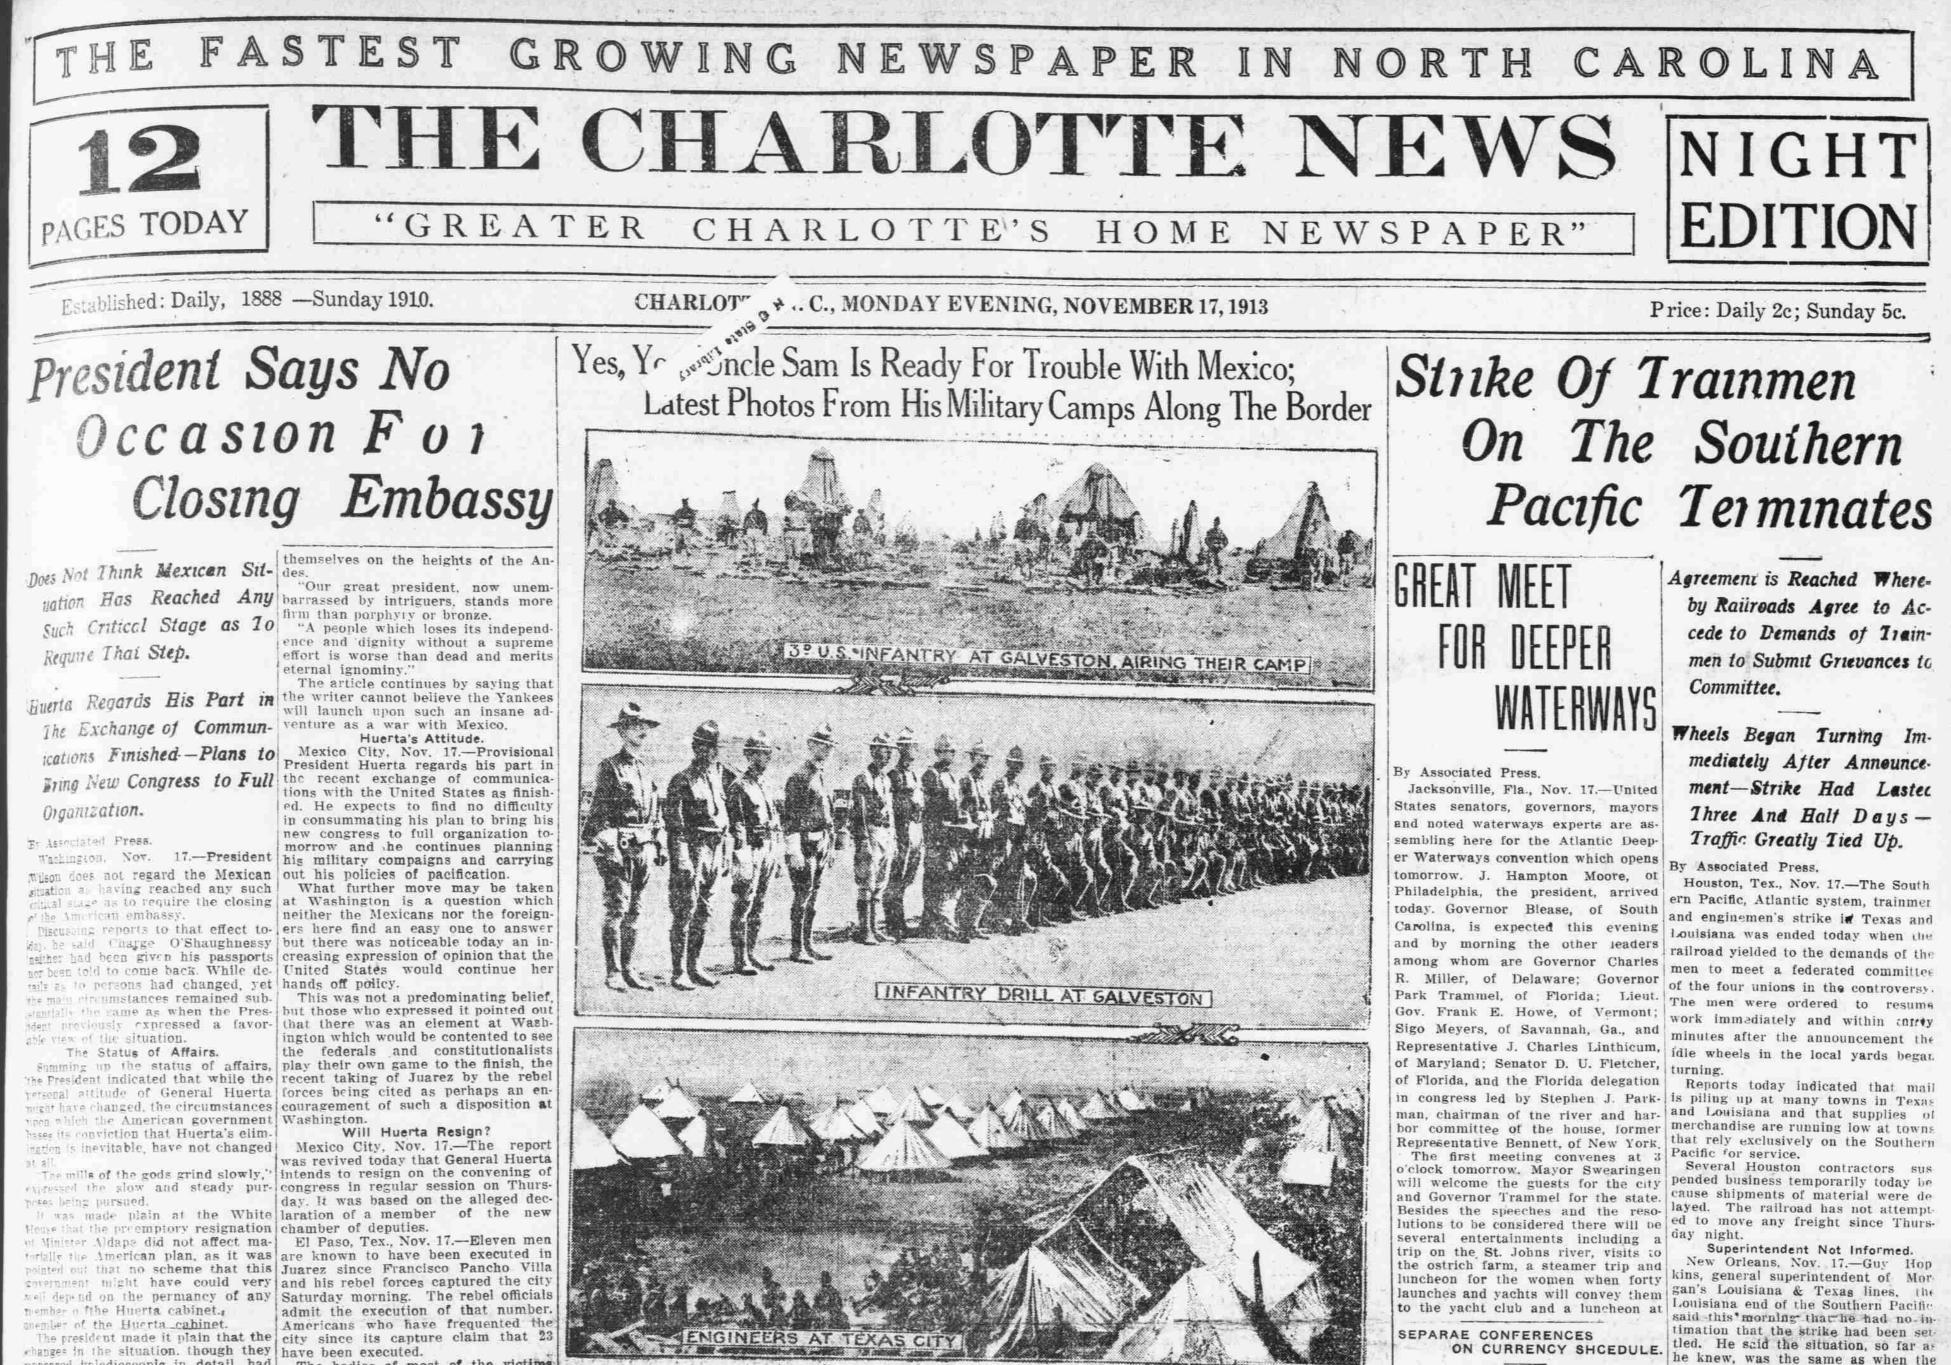

fore the new year is ushered in will fection.

El Paso, Texas. Nov. 17 .- Uncle Sam's troops are on tiptoe on the border, ready to jump into Mexico at a moment's notice to save American life and property. Herewith are photos giving latest scenes in the border military camps of infantry and engineers of the regular army. The men are generally in sound health, and Major General Carter, who is in command, will give a good account of himself if he is ordered into the battle scarred republic to preserve order.