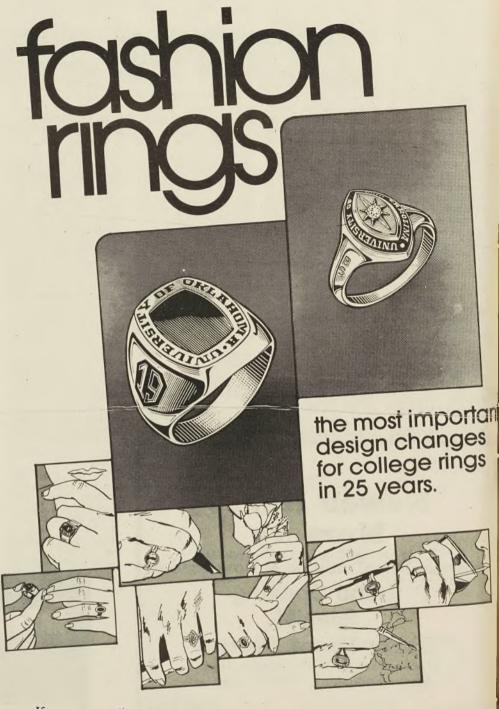

Thank You!!!

If you want a college ring that's different from traditional rings, come see ArtCarved's outstanding collection for men and women. Ever since ArtCarved introduced these distinctive styles, thousands of college students have chosen to wear them in college and long after. Come see the whole collection.

## THE ARTCARVED REPRESENTATIVE

has a large collection of traditional as well as fashion rings. Ask to see them. Deposit required. Ask about Master Charge or Visa.

NOV. 29, 30, DEC. 1 Place UNIVERSITY BOOKSTORE