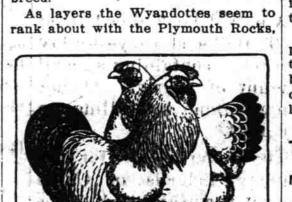

Columbian Wyandottes:

Some Excellent Points That May Assist Farmer in Making Selection -Some Rapid Growers.

The Wyandotte is smaller than the Plymouth Rock, but an equally rapid grower. It is generally claimed that the White Wyandotte will stand push-

They are partly of Asiatic blood, but

a period of 50' years, attention has been paid to rapid growth and egg production, so that the breed today more nearly resembles the Leghorns than does either the Plymouth Rock

One fundamental difference still ex-

The Rhode Island Reds. do not re-