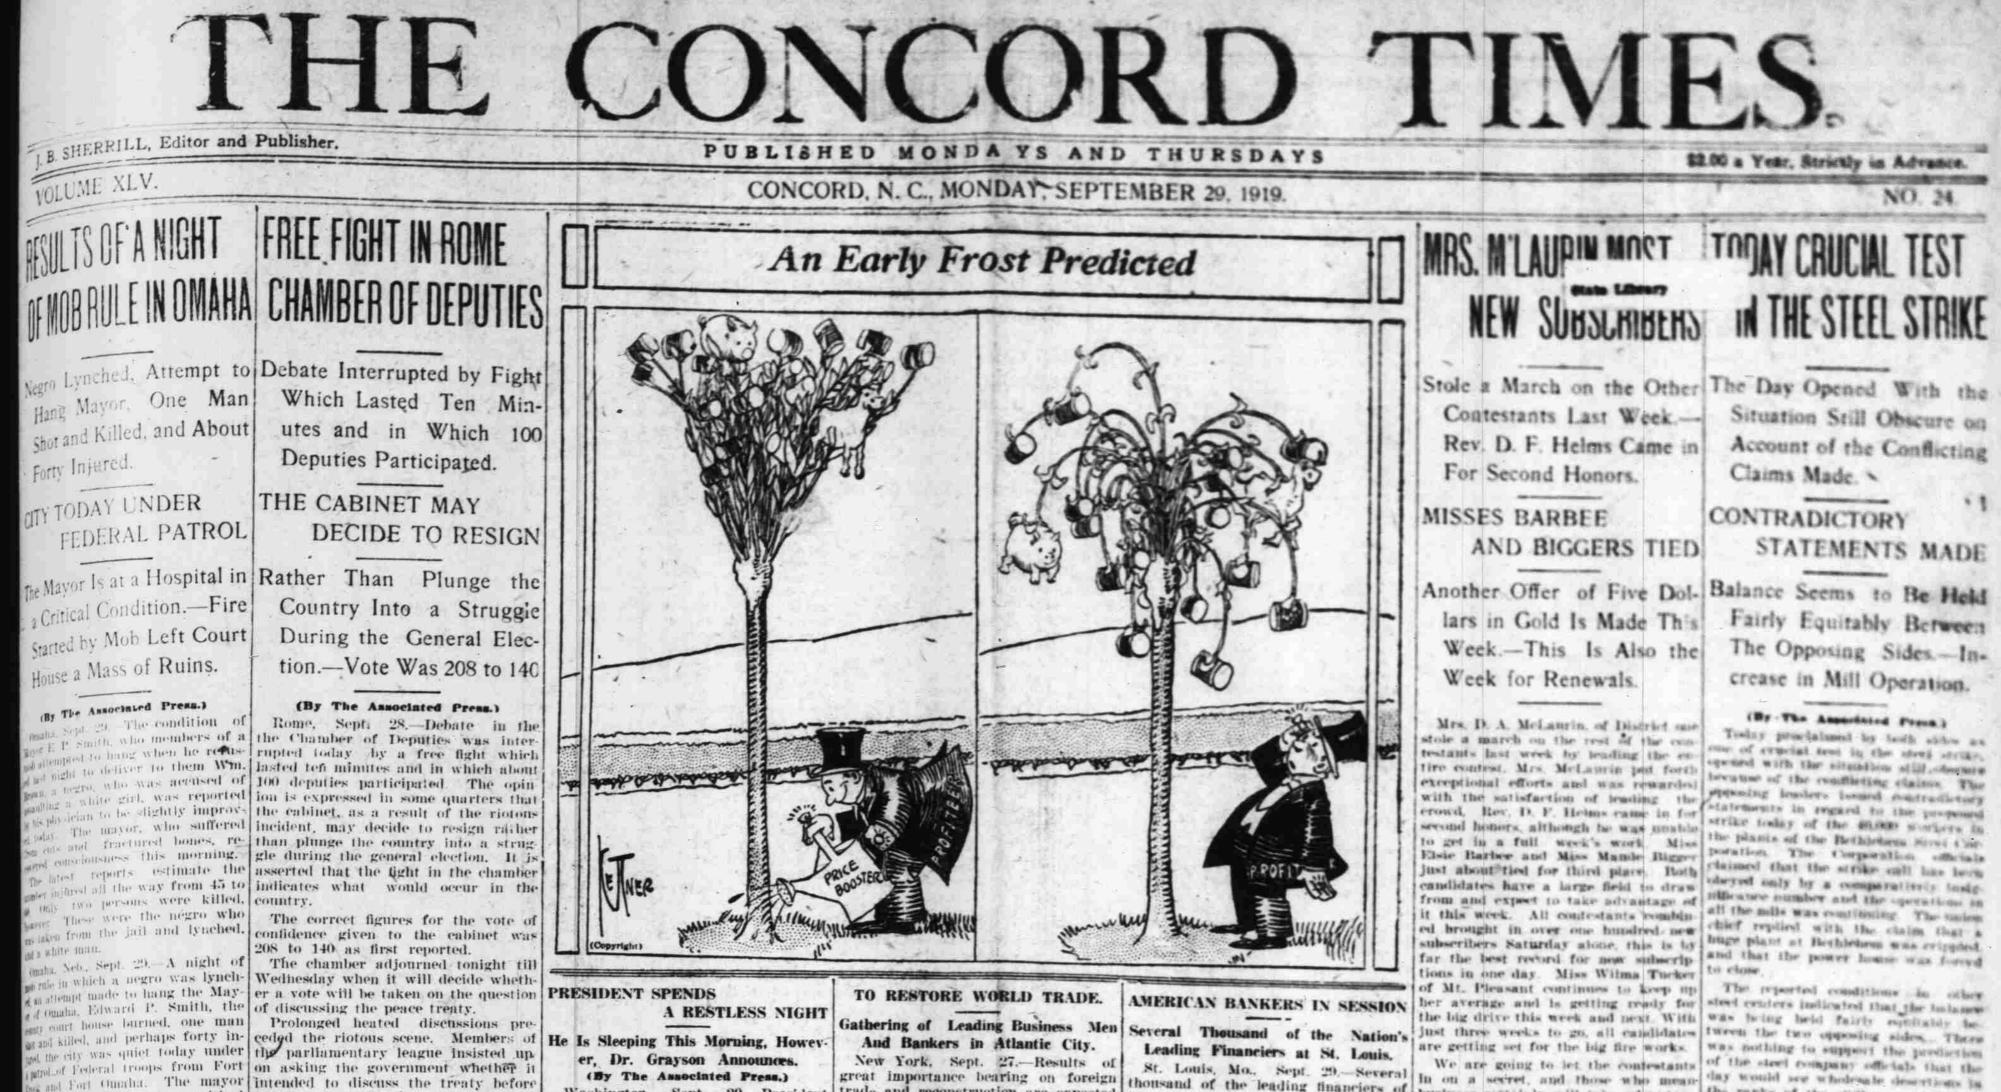

and Fort Cumaha. The mayor intended to discuss the treaty before at a hospital and was in a critical adjournment. Premier Nitti answerwithout early today as a result of an ed he would first have a vote of conmade by a mob to hang him fidence and then whatever eabinet at trolley pole because he advised was in power would decide what gas the lynching of William should be done,

has a megro, who was in the counrad charged with attacking a white stin the outskirts of the city early of Reefs.

Hvor Smith was seized by the mob with court house at 1 o'clock and a directened with lynching, He monsted to Harney Street and store at the first trolley, pole on the arm of which was a coil of

Size as the key to the jail." If we can't get the negro we'll "He's no better than the negro."

"Is a nigger