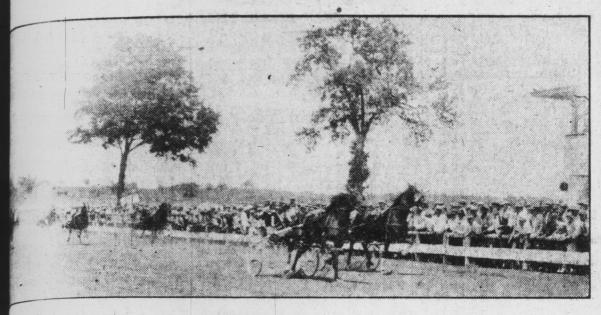

nday. Dec. 19, 1927.

**Concord Horse Wins** 

Rogers, driver for the E. T. Cannon stable, of Concord, driving Macaroom Patchen, in Kansas City, Mo., on July 12th. Rogers won first money in the race.

use more wisely 'than - Onyx Pointex Silk kings with that very and very becoming ntex heel. We have them ain all the colors most notant in the mode