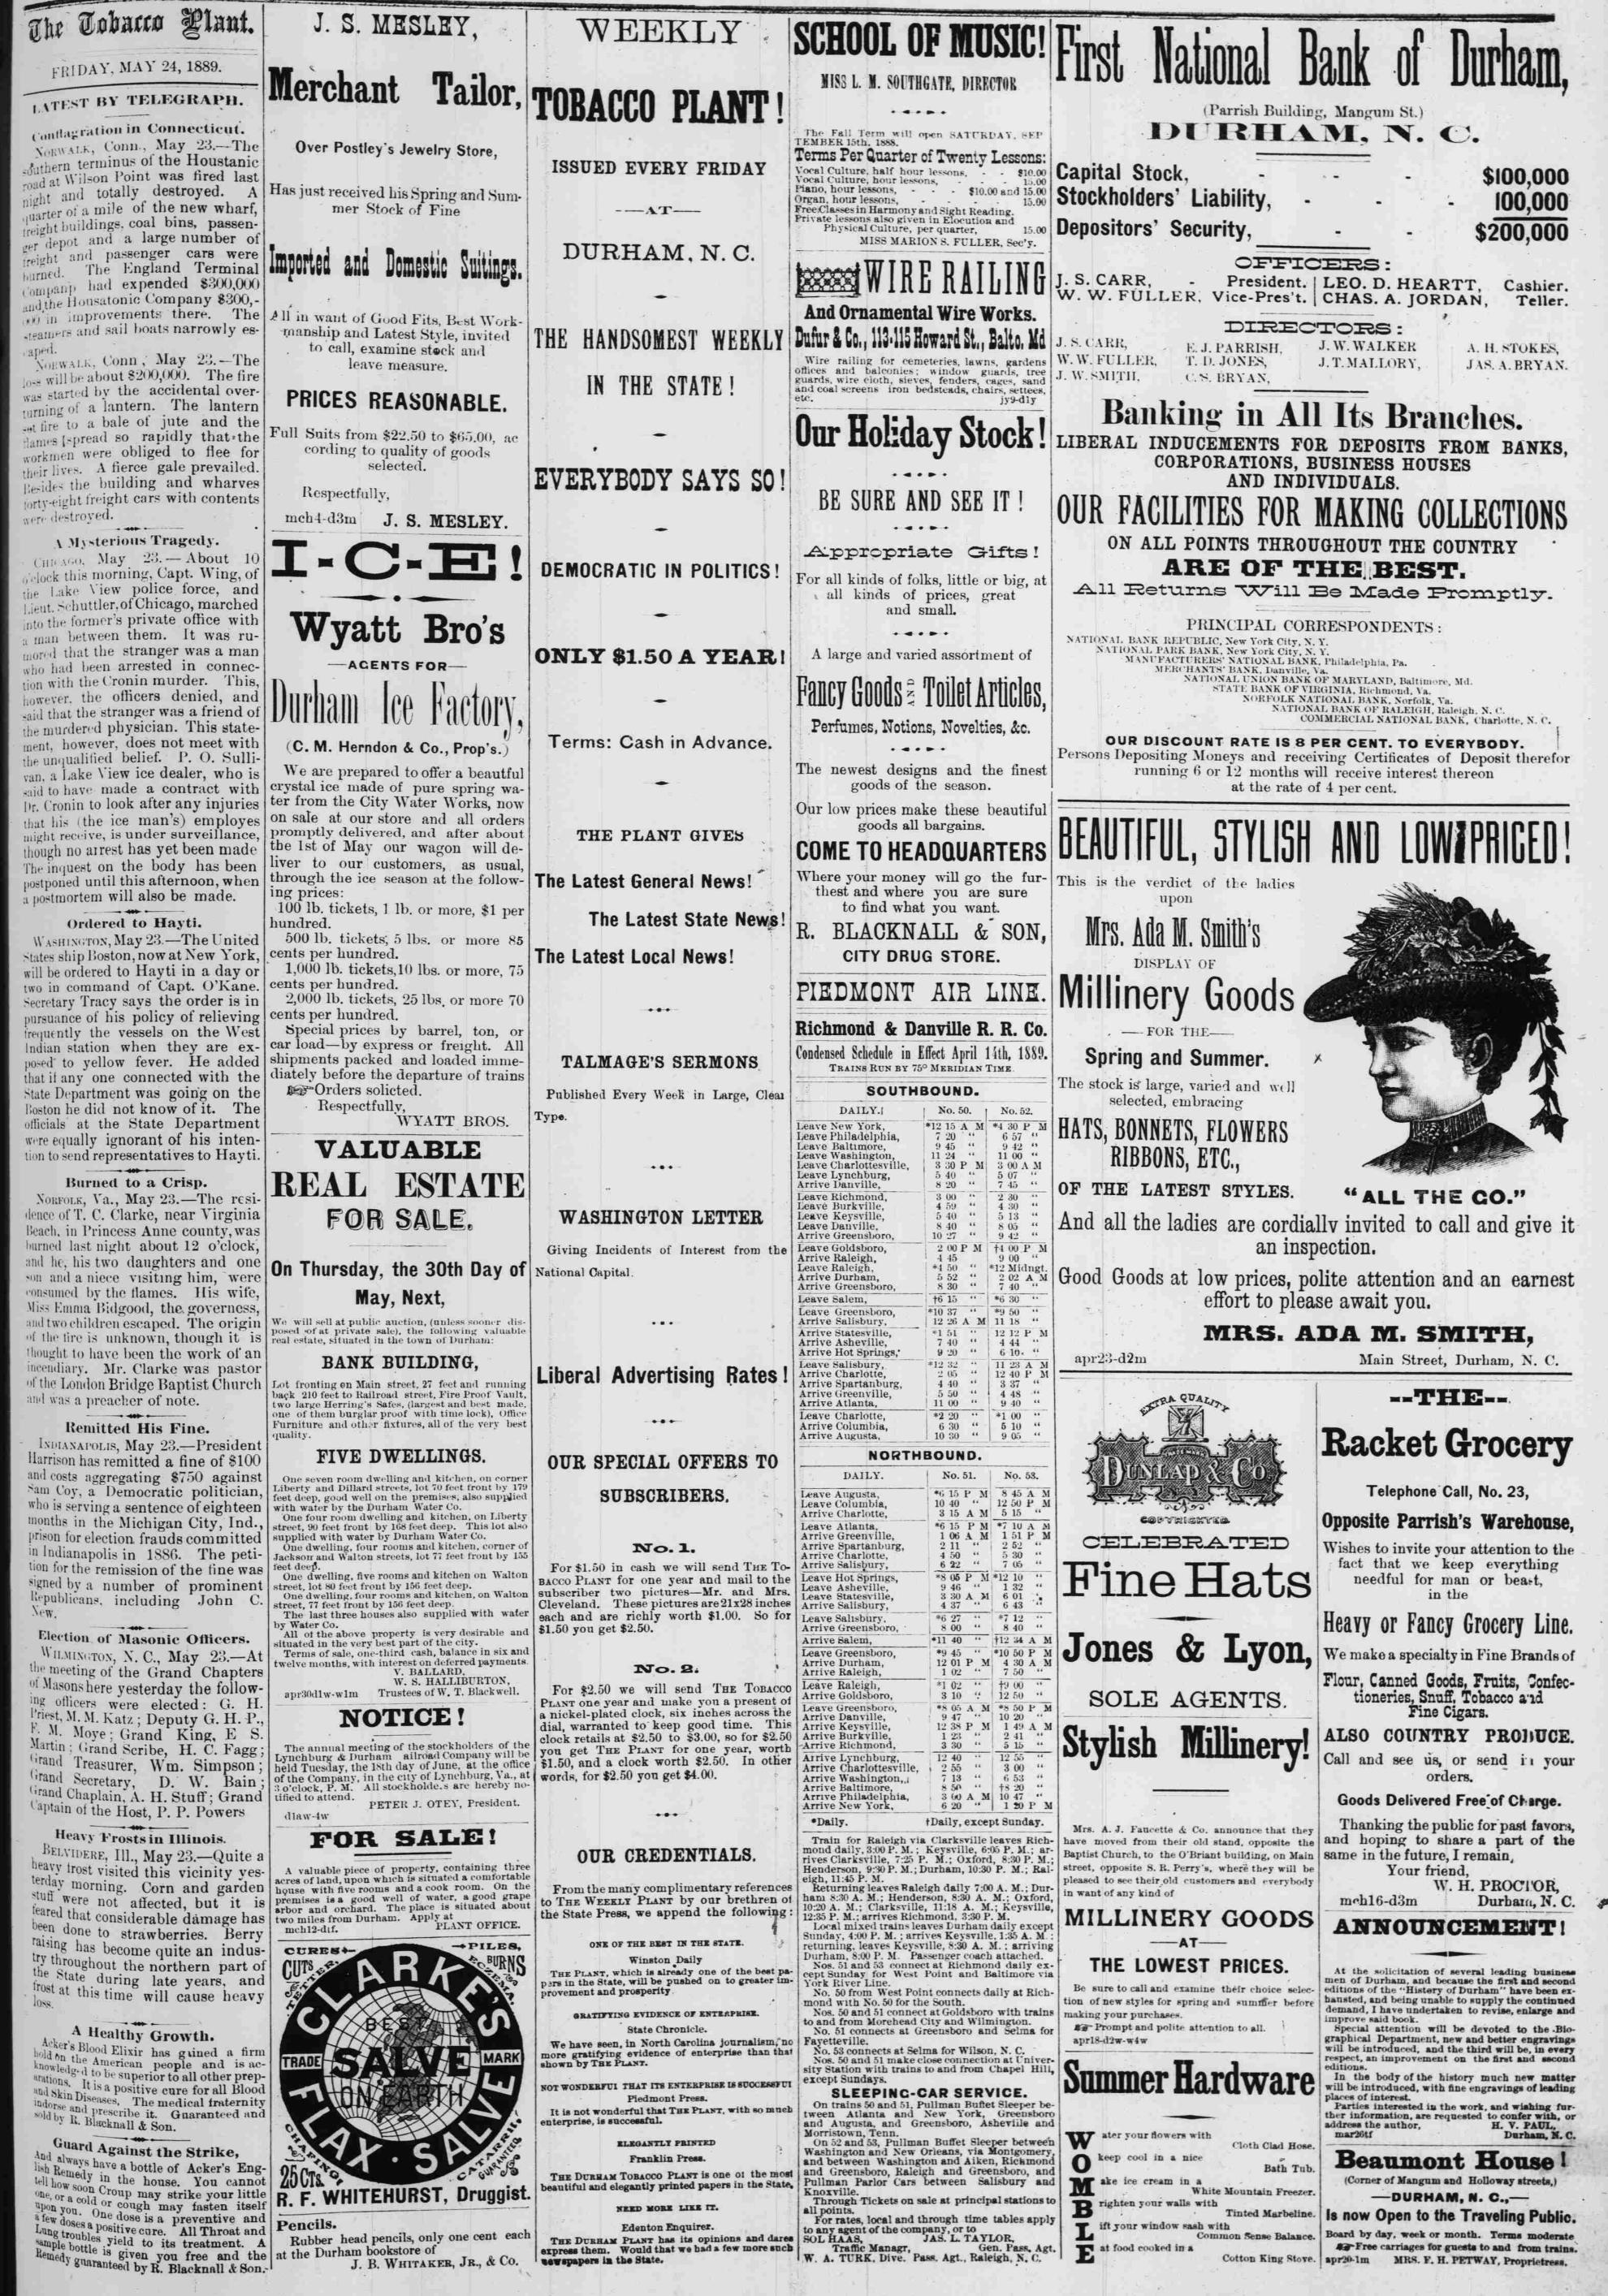

| UR CREDENTIALS.       mond daily, 3:00 P. M.; Keysville, 6:36 P. M.; Rail       Baptist Church, to the O'Briant but street, opposite S. R. Perry's, which here clarksville, 1:3:5 P. M.; Rail         the many complimentary references       mond daily, 3:00 P. M.; Durham, 10:30 P. M.; Rail       Baptist Church, to the O'Briant but street, opposite S. R. Perry's, which is street, opposite S. R. Perry's, which is street, outposite S. R. Perry