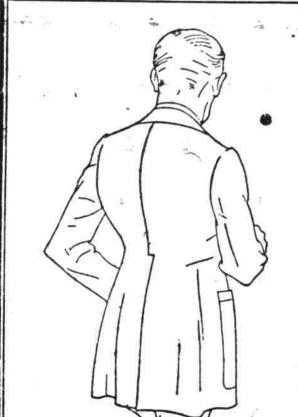

TO SECURE A PERFECT FLARE TO. THE SKIRT OF THE NATTI THE WAIST HAS BEEN HIGH FLACED AND A VENT OF UNUSUAL DEPTH HAS ESEN GIVEN TO THE BACK. THE EFFECT IS COMPARABLE ONLY TO THE JACKETS TURNED OUT BY LONDON MILITARY TAILORS AND WORN BY THE WELL SET-UP, TYPE ,OF OFFICER. DEVELOPED AT FASHION PARK OVER CUSTOM LINES WITH AMPLE THOUGHT GIVEN TO COMFORT.

> READY - TO - PUT - ON CUSTOM SERVICE WITHOUT THE ANNOYANCE OF A TRY ON