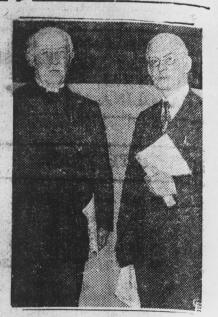

Try The Want Ads

DRY CHIEFS ON HAND-Canon Chase, left, and Bishop James Cannon, noted leaders of the dry cause, attend the hearing of the senate judiciary sub-committee just before that full committee favorably reports a prohibition repeal resolution.