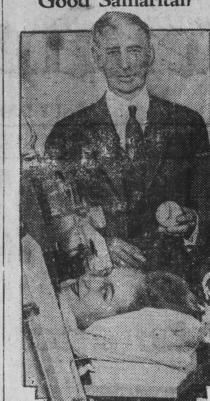

IS THE CARMINE?

Good Samaritan

Confined to an "Iron Lung," since last September, Earl Potter, of Philadelphia, is pictured as he was cheered by a visit from Connie Mack, veteran manager of the Philadelphia Athletics. Connie presented the little sufferer with a baseball autographed by all members of the famous A's and promised him nasses to Shibe Park when he gets well.