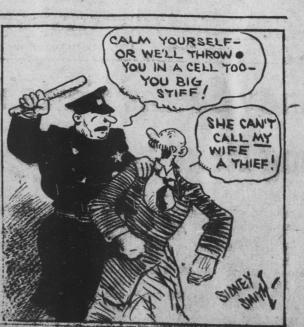

## THE GUMPS-CALL OUT THE RESERVES

WHEN MAMA POINTED AN ' ACCUSING FINGER AT MIN AND CALLED HER A THIEF-IT THREW THE COURT INTO AN UPROAR-TIKE A. WILD MAN- ANDY LEAPED TO MIN'S DEFENCE-PEOPLE TO HOLD HIM DOWN -