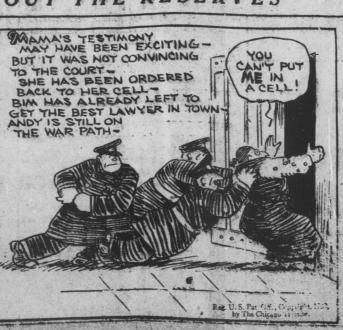

## THE GUMPS-CALL OUT THE RESERVES

WHEN MAMA POINTED AN ' ACCUSING FINGER AT MIN AND CALLED HER A THIEF-IT THREW THE COURT INTO AN UPROAR-TIKE A. WILD MAN- ANDY LEAPED TO MIN'S DEFENCE-PEOPLE TO HOLD HIM DOWN -