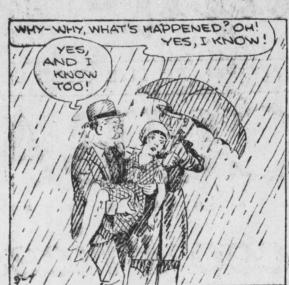

BIG SISTER

Ambition Realized

By LES FORGRAVE

MILGET MUSEUM

ALBRECHT PUTETO PAINTER WAS BLEN IN NUREMBERG 1455. WHEN ONLY 13 HE DID A

FINE SKETCH OF HINGELF. AMONG HIS BEST . PORTRAITS IS "HIEROHYMUS HOLZSCHUNER"