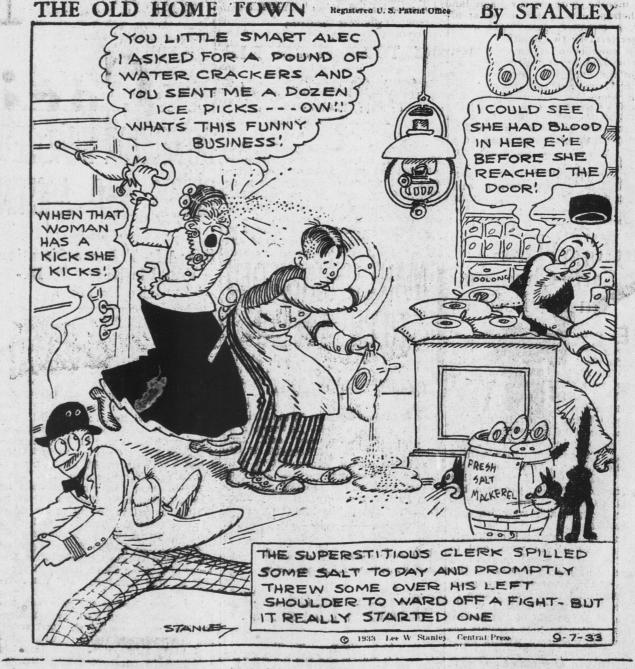

BIG SISTER

Ambition Realized

By LES FORGRAVE

MILGET MUSEUM

ALBRECHT PUTETO PAINTER WAS BLEN IN NUREMBERG 1455. WHEN ONLY 13 HE DID A

FINE SKETCH OF HINGELF. AMONG HIS BEST . PORTRAITS IS "HIEROHYMUS HOLZSCHUNER"