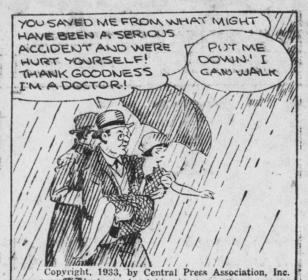

BIG SISTER

Ambition Realized

By LES FORGRAVE

MILGET MUSEUM

ALBRECHT PUTETO PAINTER WAS BLEN IN NUREMBERG 1455. WHEN ONLY 13 HE DID A

FINE SKETCH OF HINGELF. AMONG HIS BEST . PORTRAITS IS "HIEROHYMUS HOLZSCHUNER"