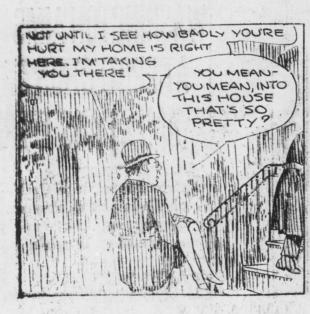

BIG SISTER

Ambition Realized

By LES FORGRAVE

MILGET MUSEUM

ALBRECHT PUTETO PAINTER WAS BLEN IN NUREMBERG 1455. WHEN ONLY 13 HE DID A

FINE SKETCH OF HINGELF. AMONG HIS BEST . PORTRAITS IS "HIEROHYMUS HOLZSCHUNER"