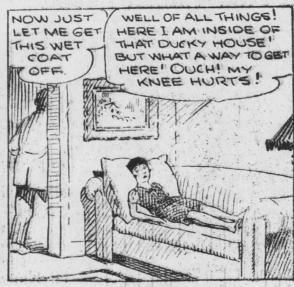

BIG SISTER

Ambition Realized

By LES FORGRAVE

MILGET MUSEUM

ALBRECHT PUTETO PAINTER WAS BLEN IN NUREMBERG 1455. WHEN ONLY 13 HE DID A

FINE SKETCH OF HINGELF. AMONG HIS BEST . PORTRAITS IS "HIEROHYMUS HOLZSCHUNER"