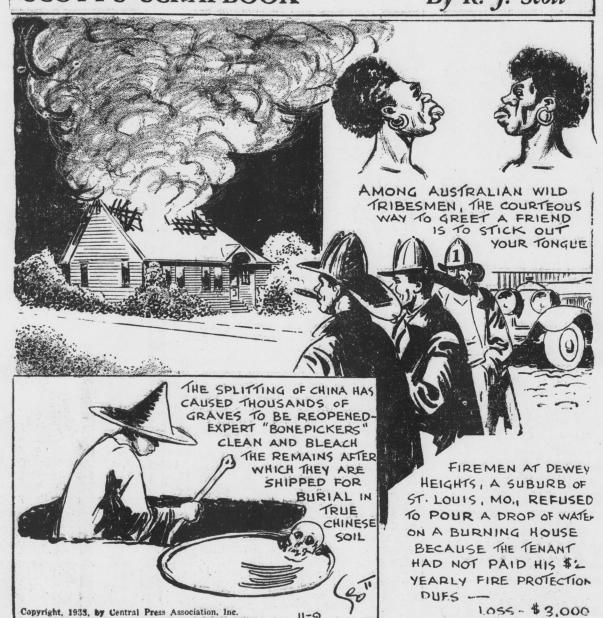

# AND BEAT IT BEFORE GET CAT AND TEAR YOU TO PIECES SPEED LAWS

BANK TO DAY

TOUGH LOOKING YEGGS WHO HAD BEEN

SEEN LOITERING IN FRONT OF THE

By R. J. Scott

@ 1933 Lee W. Stanley. Central Press 11-9-33

By LES FORGRAVE