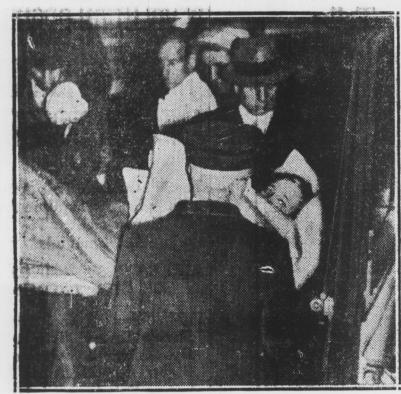

### As Mrs. Dick Returned to N. Y.

Rushed from Bermuda for medical treatment, Mrs. Madeleine Force Astor Dick, widow of John Jacob Astor, whose name has been romantically linked with that of Enzo Fiermonte, Italian boxer, is shown on structure as she was brought ashore on arrival at New York. Her illness baffled Bermuda physicians. (Central Press)