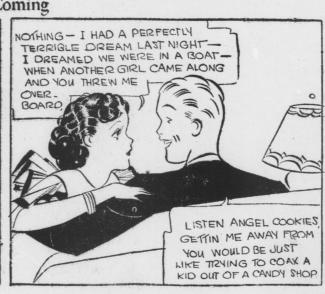

MOAH NUMSKULL

SHORTENED

UNTIL ONLY A

FEW WAIST

HOOPS REMAIN

Exile's Return

She Holds Dillinger

Sheriff Lillian Holley The man-sized job of keeping John Dillinger, super-desperado, behind jail bars, a task from which many men might shirk, ham fallen to the lot of Mrs. Lillian Holley, above, young sheriff of Lake county, Indiana. Despite his reputation, Sheriff Holley, who was elected to the office