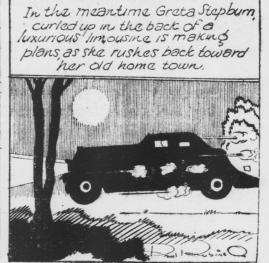

MOAH NUMSKULL

SHORTENED

UNTIL ONLY A

FEW WAIST

HOOPS REMAIN

Exile's Return

She Holds Dillinger

Sheriff Lillian Holley The man-sized job of keeping John Dillinger, super-desperado, behind jail bars, a task from which many men might shirk, ham fallen to the lot of Mrs. Lillian Holley, above, young sheriff of Lake county, Indiana. Despite his reputation, Sheriff Holley, who was elected to the office