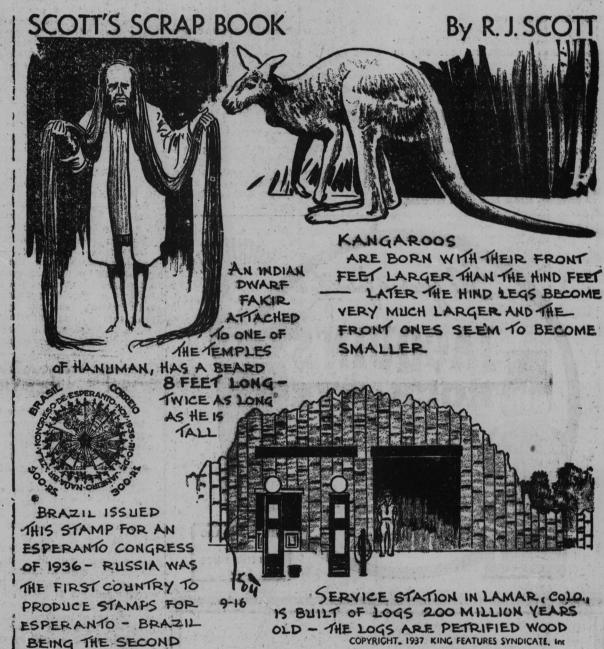

14-Alphabeti-

-Snatches

ters

away

25—Variant of

dollars

doty

26-Spanish

28-Village

20-Remune-

29—To calm

"The Clois-

ter and the

ance after

deducted

or cotton

the tare is

woven, strip

Hearth"

32-An allow-

84-Narrow,

SLATES

OAR RO

cal charac- 30-Author of

Answer to previous puzzle

SYSTEMATIZE

AID SUE

PERCOLATORS

Tomorrow's Problem

10642

♠KJ7

None

Q 9 5 Q J 10 9

vulnerable.)

ACROSS 27—Pig pen \_saturate -A fragment 29-Form of the verb "to be" 31—Throw into \_A pig confused flight -A member of a group of 33-A stable-

live beings -A strong-5-Away from the coast scented herb \_The head -Exclama-\_The firmation of ment \_Viper 37-A digit -Snare 38-A cushion -A Jewish 39-Abnormal-

sacs (med.) tion of 40-Furnished triumph with keys DOWN 6-A fragment 7-Pertaining gratitude to Rome -Betimes 8-A size of \_One of two

\_Exclama-

ly developed

Icelandic works of lit- 10-Boys

FREQUENTLY a suit declarer's spot for his clubs. He therefore immediately took the club finesse, of encumbering cards in a side which held. Then the club A was it which bid fair to be lost to cashed and a club ruffed with the e foe. Sometimes it is neces- 10 in dummy and overtrumped by ary to get busy at the very start East. A spade return was ruffed ruffing or discarding those and the diamond finesse tried and tacles to success, the running lost to East, who led a third round trumps being postponed to the of spades. The two high diamonds