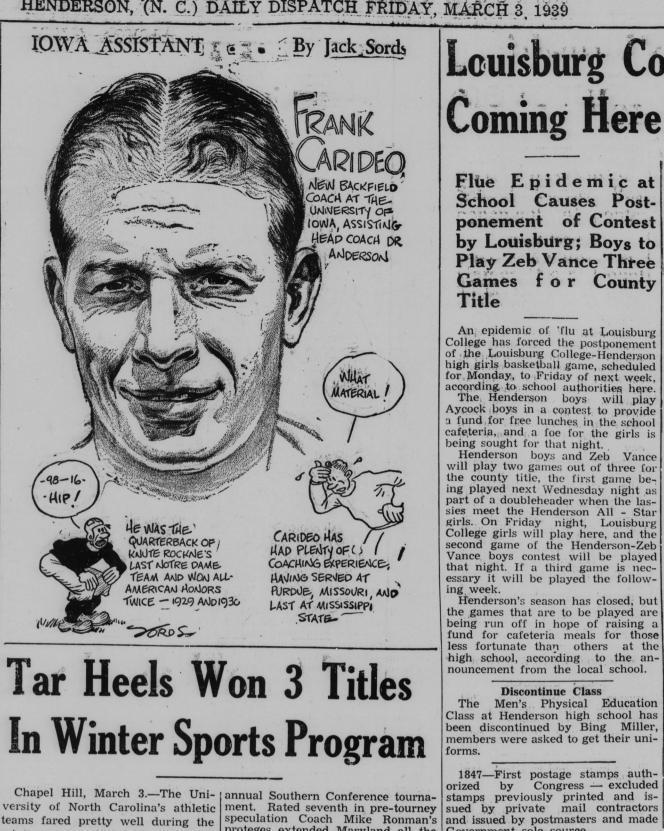

Conference championship and two in third place with 13 points. Wrestling came in for its share with the Tar Heel matmen annexing Track and boxing stole the show in accomplishments. The 1939 track men brought to the University its their first state championship since the undefeated titalists of 1931. Four sixth Southern Conference Indoor of the seven meets resulted in vicchampionship with an impressive victory over 11 of the League's outtories

Making their debut in intercollestanding teams at the recent Southgiate competition, the varsity swimern Conference indoor games. ners won two of six meets.

Track received an additional boost Fencing, a sport which covers both when James Davis, Carlton White, Bill Hendrix, and David Morrison winter and spring seasons, showed Bill Hendrix, and David Morrison beat the cream of the nation's two-mile relay teams at the Millrose Games in Madison Square Garden. The victory duplicated the triumph of the Tar Heels in the 1938 meet. The varsity boxers made a succ

The varsity boxers made a suc-cessful defense of their state cham-Composed mostly of inexperienced cessful defense of their state cham-pionship and pulled one of the big-gest surprises of the season by plac-ing second in team scoring in the ing second in team scoring in the won only 10 of 21 game