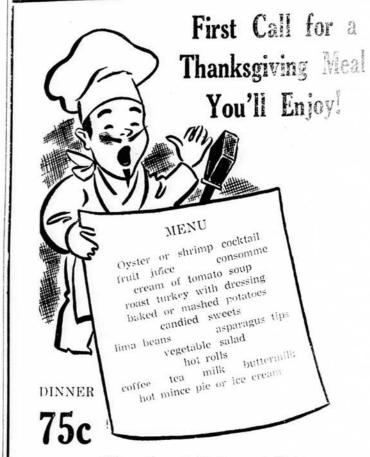

# Thanksgiving DINNER 75c

VANCE HOTEL

Thanksgiving.

The BEST
Thanksgiving Dinner
in .TOWN!

Make this a memorable Thanksgiving by dining

at Central. Here you find American cookery at

its wonderful best . . . imparting new pleasure

to the eating of the feast of the year. We have

turkey . . . big. tender birds . . . chicken for

those who prefer them. And, of course, every-

thing that "goes with," Dine with us this

Central Hotel

and Cafe