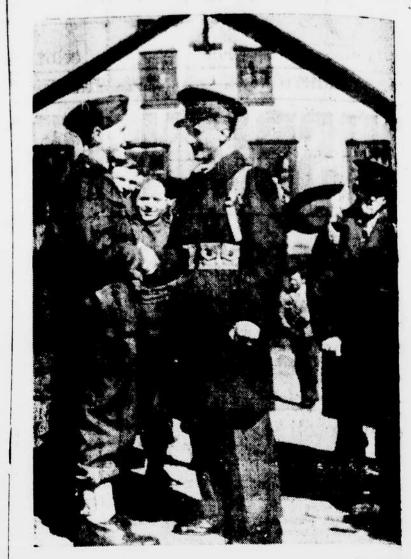

With the Americans in Iceland

Phonephoto.

United States Marines are warmly greated by members of the British garrison upon their arrival in Reykjevik, Iceland. Private Robert Fowler, of Venice, Cal., (right) is being welcomed by Gunner Harold Ricardo, of Somerset, England. The Marines were sent to - ccupy Iceland to gradually replace the British troops. This is an official U.S. Navy photograph.