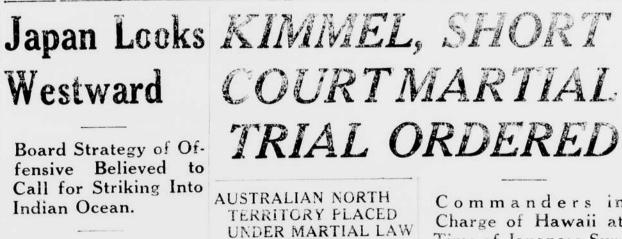

### purise Raid Face Charges Alleging Dereliction of Duty.

Washington, Feb. 28.- (AP)-Trials by court martial were or-dered today for Major General Walter C. Short and Rear Admiral Husbaud E. Kimmel, commandets in charge of Hawaii at the time of the successful sur-prise attack by the Japanese on Pearl Harton. Secretary of War Stimson and Secretary of Navy Knox made