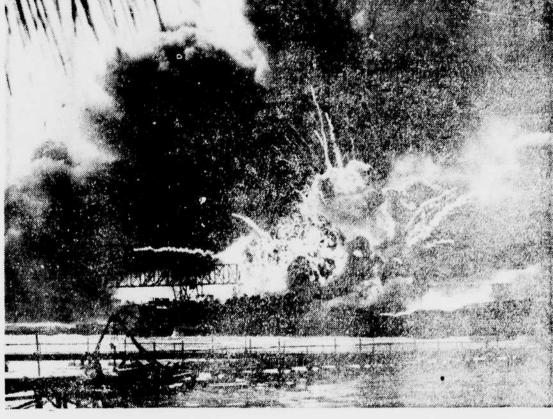

communique said. "The parachute troops were supported in the latter part by infantry and are being brought back by the royal navy."

This spectacular photo was made as the magazine of the U.S. destroyer Show exploded as result of a bomb hit by raiding Japanese planes at Pearl Harbor. The Navy censor has blacked out a portion of the picture. The Shaw arrived at a West Coast port with an emergency bow and is being repaired.