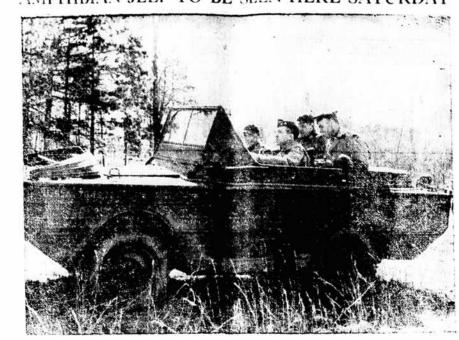

### AMPHIBIAN JEEP TO BE SEEN HERE SATURDAY

The amphibious jeep shown here, is a creature of the fluid warfare of the present conflict. It is equally all home or land and on water. Under a protective covering of fire, beachheads can be secured with this minute combat car, fortified with hard-hitting we amous. It is extremely valuable in tarding streams when time does not allow the construction of foot bringes, or when enemy troops cover the river or stream with rife and machine gun fire. A quick dash from cover into stream and the anothingual step is ready to set my machine run nosts and hold the bear idead until reinforcements arrive.