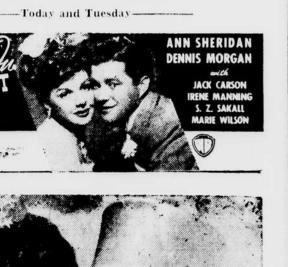

# **EMBASSY**

gay musical, with Jack Carson, Irene Manning and S. Z. Sakall, ALSO LATEST NEWS