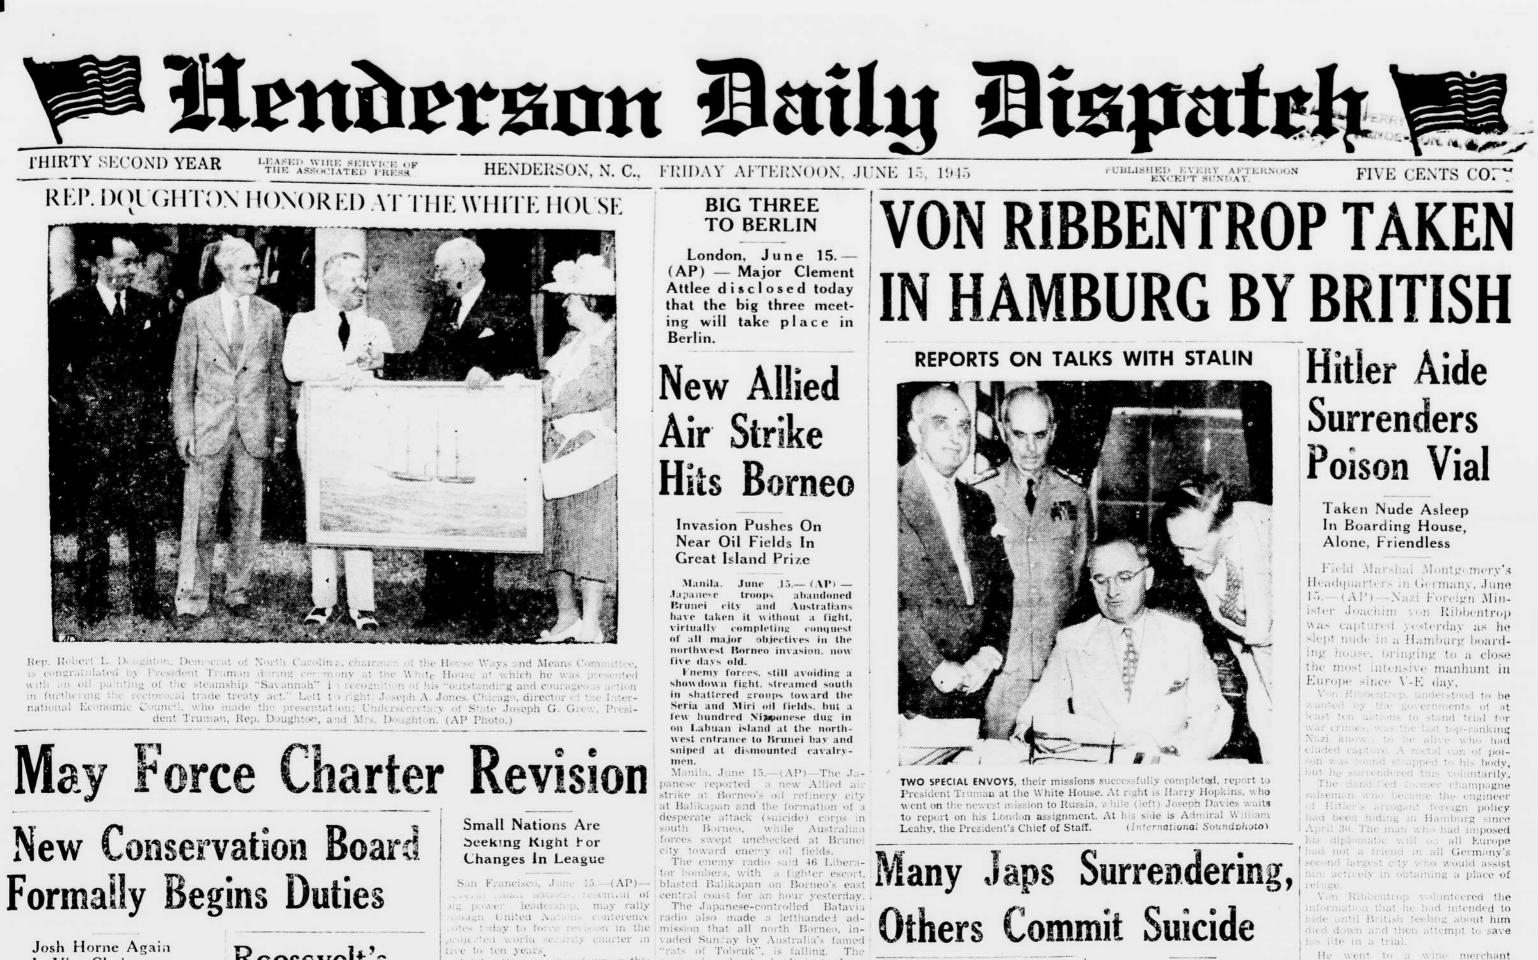

### Josh Horne Again Is Vice Chairman; Etheridge Remains

Raleigh, June 15-(AP)—The ewly-appointed 15-member State Board of Conservation and Deve leaguest was officially sworn in to day at formal ceremonies in e of Governme Cherry.

Associate Justice wirehael Schenck, of the State Supreme Court, admintered the oath of office.

R. B. Etheridge, of Manteo, reapafter the board members had been first action, the new board designated Josh L. do.ne, of Rocky Mount, as vice charman, Gov-ernor Cherry serves as charman.