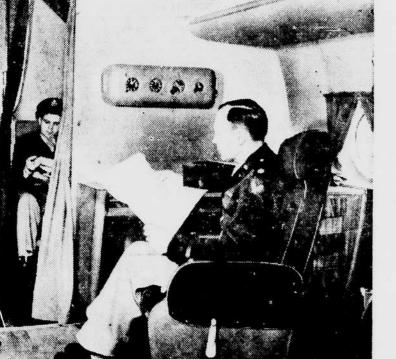

WHAT MacARTHUR FLITS AROUND IN

THE GENERAL'S CABIN aboard his completely equipped Douglas Skymaster, with Lt. Col. John G. Hatfield in the revolving chair at the desk, is pictured to give you an idea of the "flying headquarters" in which Gen. Douglas MacArthur now can travel by air throughout the vast (International) regions of his Far Pacific command.