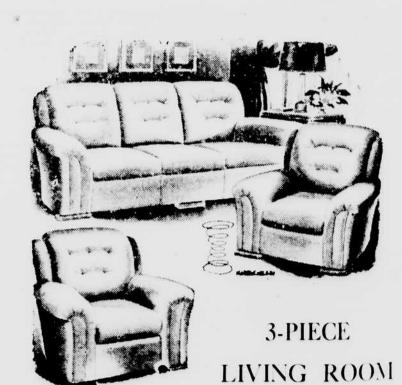

Modern suite in walnut finish, consisting of Bed, Chest and Vanity. Vanity has large round mirror.

\$101.55

Attractive 3-piece group styled for comfort as well as appearance. Large pieces, spring filled in your choice of Wine or Blue cover.

\$194.50

Discount For Cash - COMPLETE HOME FURNISHINGS - Easy Terms

Occupying 5 Floors of Industrial Bank Building

Phone 182

SUITE

\*\*\*\*\* LARGEST FURNITURE STORE IN THIS SECTION \*\*\*