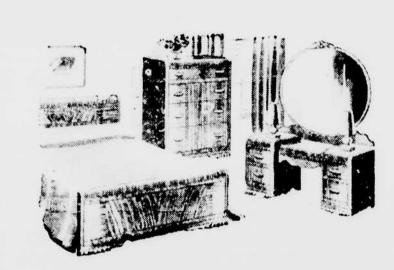

Modern suite in walnut finish, consisting of Bed, Chest and Vanity. Vanity has large round mirror.

\$101.55

Attractive 3-piece group styled for comfort as well as appearance. Large pieces, spring filled in your choice of Wine or Blue cover.