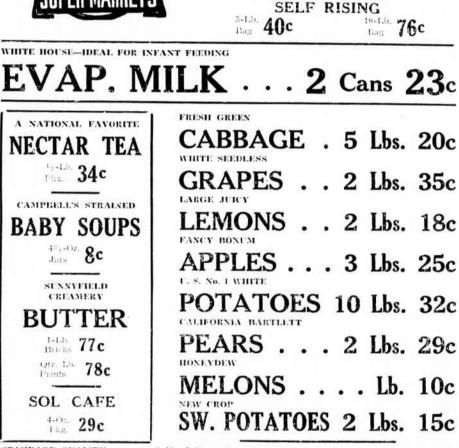

the directions. Satisfaction parameted, or your money back. It's easy to remember : P-W for Pin-Worms!

**RELIEVES HEADACHES** ... and soothes Nerves upset by HEADACHE and NEURALGIA

| 4-0x. 29c SW.                                  | POTATOES 2 Lbs. 15c                                      |
|------------------------------------------------|----------------------------------------------------------|
| STANDARD QUALITY 2 No. 2 Cans                  | FLYMOUTH GRAPEFRI IT No. 2 Can                           |
| PEAS 25c                                       | JUICE 15c                                                |
| BEETS 12c                                      | SPINACH 17c<br>ENCORE PRD. BRAND 2 6 <sup>3</sup> / Jars |
| CORN MEAL 36c<br>VIGOROUS COFFEE 2 1-Lb. Pkgs, | SPAGHETTI . 25c                                          |