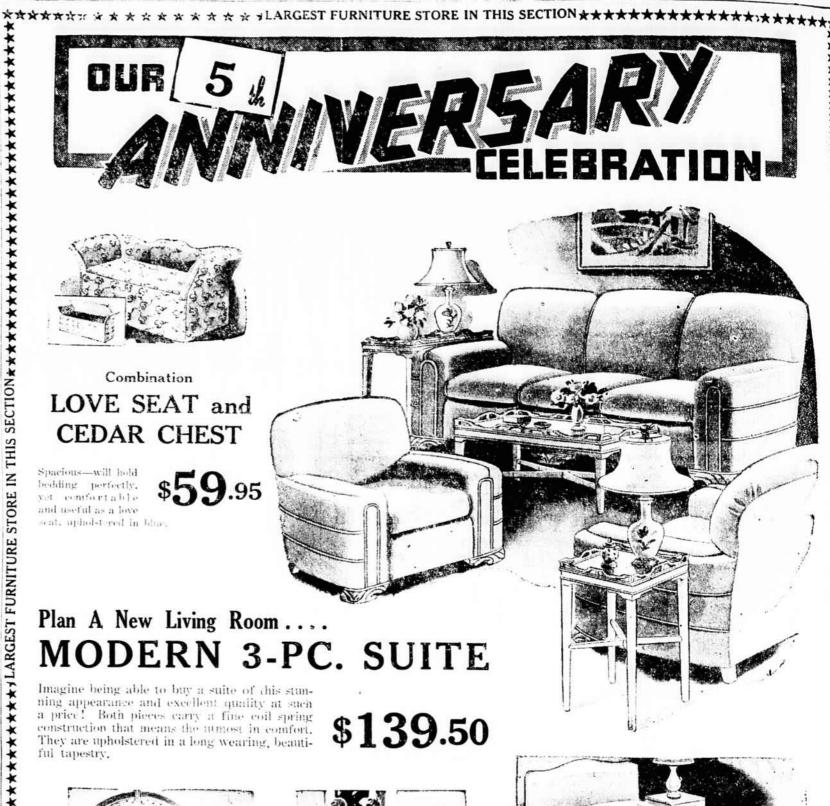

# Complete - 5-PIECE \$1 **BEDROOM OUTFIT**

This beautiful and modern bedroom suite ensemble consists of the bed, the chest, vanity and vanity bench and night stand. Well--made. Attractive. An excellent value.