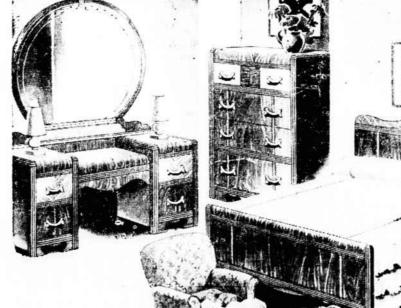

# Complete - 5-PIECE \$1 **BEDROOM OUTFIT**

This beautiful and modern bedroom suite ensemble consists of the bed, the chest, vanity and vanity bench and night stand. Well--made. Attractive. An excellent value.