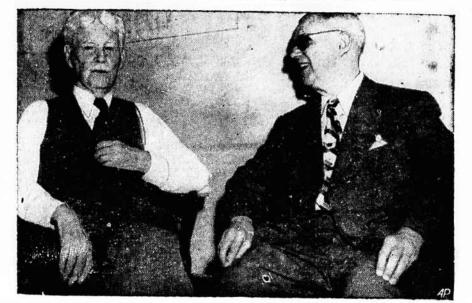

# Weather

Andrews Off Florida Dies At Bethesda Wardington, Soch 12.–47–Strather dealer distribution light raised of the distribution distrest distribution dis Andrews Of

IN 1,000-MILE RACE WITH DEATH

STRICKEN with an incurable brain tumor, Mary Rose, 3, of Grand Falls, Newfoundland, was rushed to her father in Boston, 1,000 miles away, where she was operated on. The operation unsuccessful, the child was given but one week to live and was rushed home again on a transatiantic ane, which made a special stop at Beston for her. Mrs. Leo Rose, who came a mother again recently, gazes at the wan figure daughter. The father brought her home. (International Soundphoto)