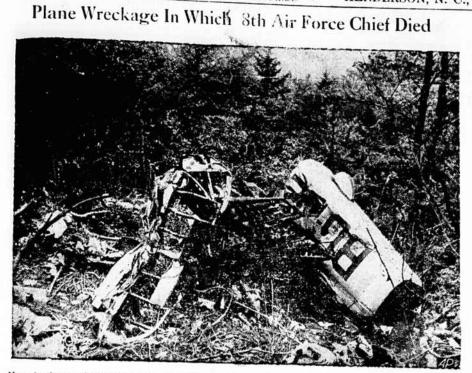

Unique Bank Presidents Together For A Chat

FIVE CENTS COPY

With Chief Today; Letter Disclosed

Pre-Secretary Charles Ross told

Here is the wreekage of an army B-25 bomber that crached in the woods on Cold Mountain near Bre-vard, N. C., killing Maj, Gen, Paul B. Wurtsmith, temporary commander of the U. S. Army's Eighth Air Force, Four other army men also were killed, (AP r hoto).