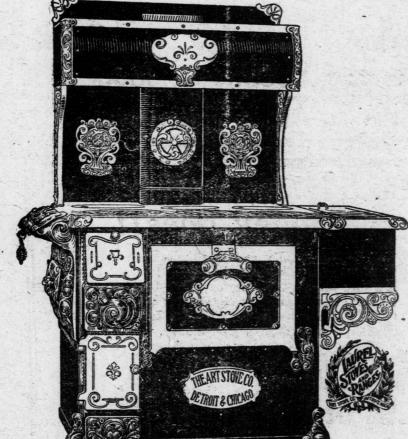

## Steel Laurel Range

We will show you what a Fuel Saver this Range squal distribution of fue is, how biscuits can be baked, using only a paper smoke pipe and how strongly it is made.

This Will be the Most Practical Cooking Exhibit Ever Made.

#### REMEMBER

The over top is protected by a heavy cast fron grate which is filled with fire proof cement that protects the steel and will not wear away like sheet asbestos.

Showing flues under reservoir. Another exclusive Laurel feature (patented). By means of this fluecirculation an equal quantity of water will heat almost as quickly in this reservoir as in a technical.

will near almost as quickly in this reservoir as in a teaket tie and as can be seen will be easily kept hot with damper closed by the contact heat with end flues of the range.

When this damper is turned down the full strength of the fire is circulated beneat the entire bottom of reservoir tank.

Opposite this point the clean out door is located and gives access to both flues underoven as well as back flues of range. Care is taken to make this door air tight on every range.

During the Reception if you purchase one of these Ranges you will be presented with a Handsome set of

### GUARANTEED BY MAKERS

The 20th Century Steel Laurel Range is the highest grade steel range it is possible to manufacture and all materials and workmanship used in its construction are guaranteed to be of the best.

The Art Stove Co.

Detroit-Chicago

HATCHER FURNITURE CO.

The only real way to test a stove is to use it.

Hot biscuits and coffee served free each day.