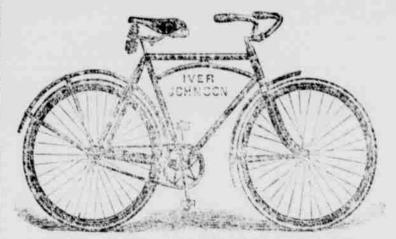

A variety of styles in both IVER JOHNSON and GENDRON at \$25.00 to \$35.00.

The Best \_\_\_ \$1.50 to \$5.00.

Also Express Wagons, smallest 65c., to the largest at \$9.00.

Single Barrel at \$4.00 to \$5.60. Air Rifles at 50c to \$3.50. Double Barrel at \$10.00 to \$39.50. Revolvers (variety) Single Shot Rifles at \$1.50 to \$6.00. Repeating Rifles at \$10.00 to \$12.50. Daisy Pop Guns at \_\_\_ 50c.