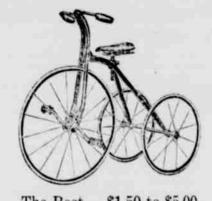

A variety of styles in both IVER JOHNSON and GENDRON at \$25.00 to \$35.00.

The Best \_\_\_ \$1.50 to \$5.00.

Also Express Wagons, smallest 65c., to the largest at \$9.00.

Single Barrel at \$4.00 to \$5.60. Air Rifles at 50c to \$3.50. Double Barrel at \$10.00 to \$39.50. Revolvers (variety) Single Shot Rifles at \$1.50 to \$6.00. Repeating Rifles at \$10.00 to \$12.50. Daisy Pop Guns at \_\_\_ 50c.