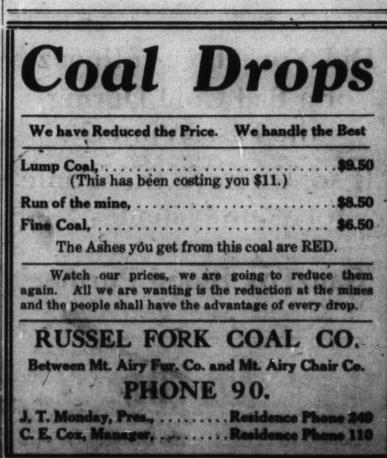

t; thence with the said street South 51 1-2 degrees West 55 feet to the beginning. See deed from Arthur Belton to J. M. Doss, book, 37 page 48. Brd tract. Beginning at a stake in an alley, near a rock corner to L. W. Ashby & Son's old factory lot and runs North 47 degrees East 16 feet to a stake; thence South 37 degrees West 165 feet to a stake at a street; thence South 65 degrees East 178 feet to the beginning. See deed from X. E. McKinney to J. M. Doss in book 35 page 525. Terms of sale: One third cash, balance in six and twelve months, se-cured by a deed of trust on the lands to a ded of trust on the lands

This the 22 of Feb. 1922.

now open under the management of W. A. Reeves. and will appreciate your patronage when in Elkin, N. C. Centrally located, near Elkin National bank. 3-17c