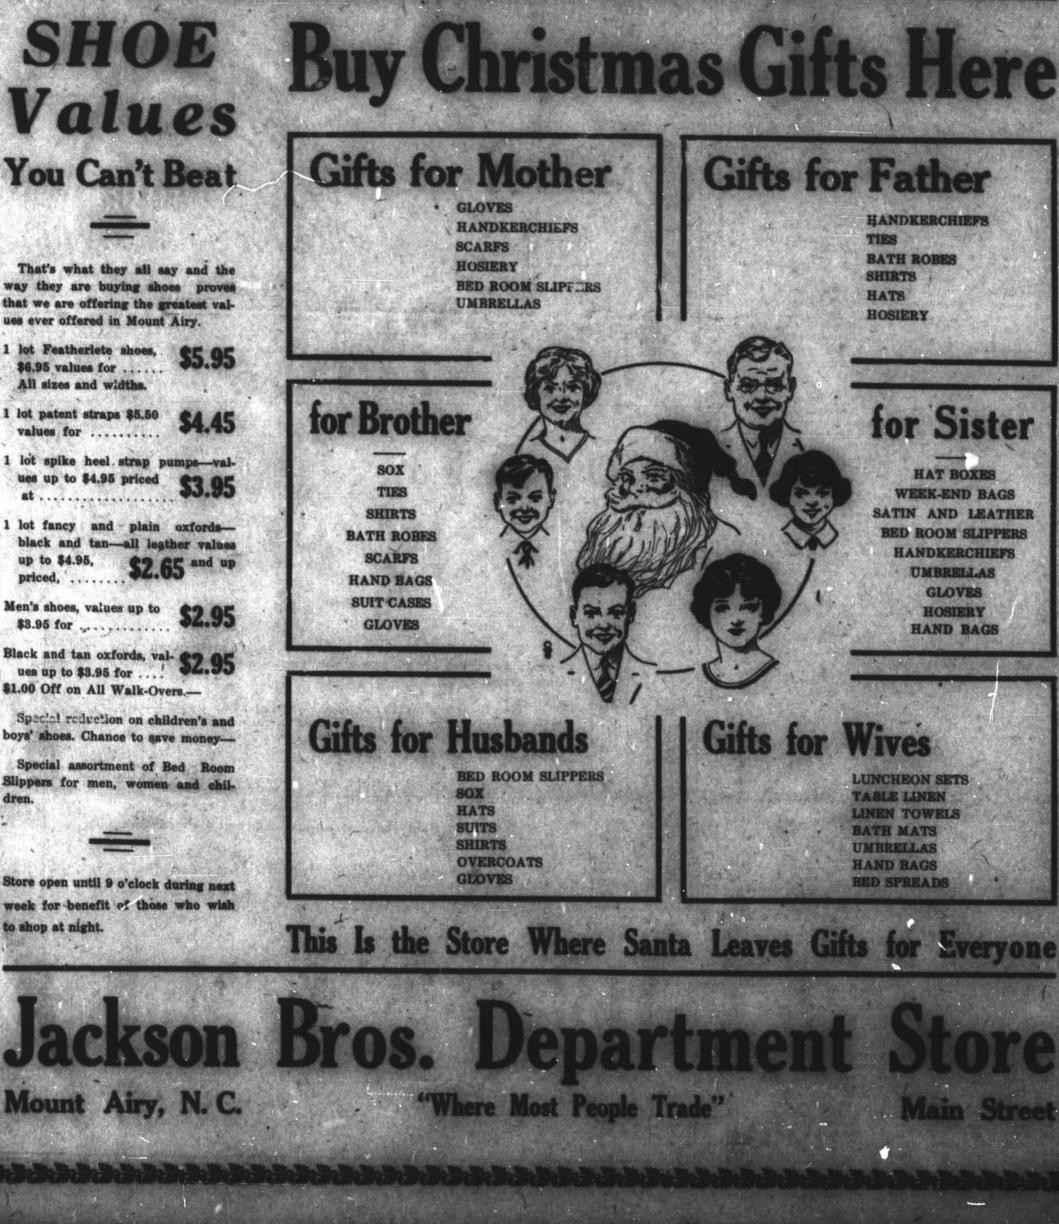

0

That's what they all say and the way they are buying shoes proves that we are offering the greatest values ever offered in Mount Airy.

Men's shoes, values up to \$8.95 for ..... Black and tan oxfords, values up to \$3.95 for ....

up to \$4.95,

priced, ....

Special reduction on children's and boys' shoes. Chance to save money-

Special assortment of Bed Room Slippers for men, women and children.

Store open until 9 o'clock during next week for benefit of those who wish to shop at night.

Jack