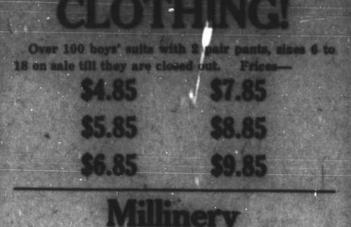

0

That's what they all say and the way they are buying shoes proves that we are offering the greatest values ever offered in Mount Airy.

Men's shoes, values up to \$8.95 for ..... Black and tan oxfords, values up to \$3.95 for ....

up to \$4.95,

priced, ....

Special reduction on children's and boys' shoes. Chance to save money-

Special assortment of Bed Room Slippers for men, women and children.

Store open until 9 o'clock during next week for benefit of those who wish to shop at night.