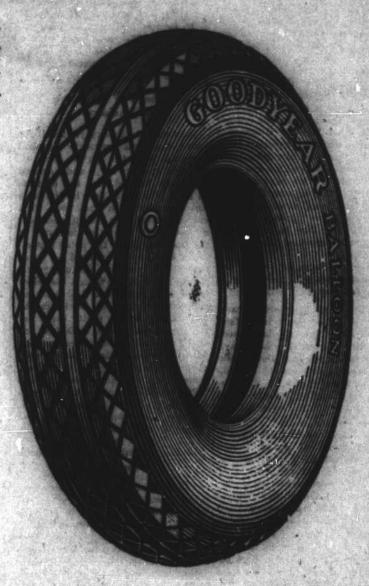

# Make It On GOODYEAR Tires and Tubes

This Christmas Season as in the past more people will ride on Goodyear Tires than any other kind. Come down tomorrow and allow us to inspect your tires before you start on your Holiday Trip.

> The New Goodyear

> > Tread

**Insures Traction** on the Winter Streets

Carry Along An Extra

Goodyear Tube-

## GOODYEAR CHAINS

Sturdily built with the Goodyear Rubber Cross section that insures maximum traction with minimum wear on your tires.

"We Don't Meet Prices-We Make Them" MAIN STREET, - - MOUNT AIRY, N. C.