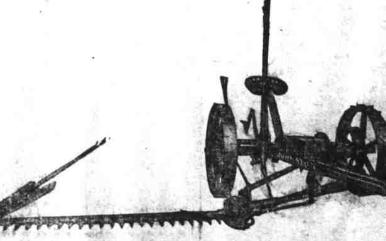

## JOHNSTON MOWERS

C. OETTINGER, Manager

Kinston Insurance & Realty Co.

The Johnston yever fold mower can be operated by driver from seatraise the cutter bar from seat.

The Johnston is a roller bearing machine in four bearings making it light draft.

The cutter bar raises over low stumps and rocks by a lever operated

The pitman is protected by a heavy wrought rod that will not break or bend when you strike a stump. Repairs can be gotten from our stock at any time.

H. E. MOSELEY HARDWARE COMPANY

Try a Johnston Mower and self dump rake—the rake for

horses at no extra expense.