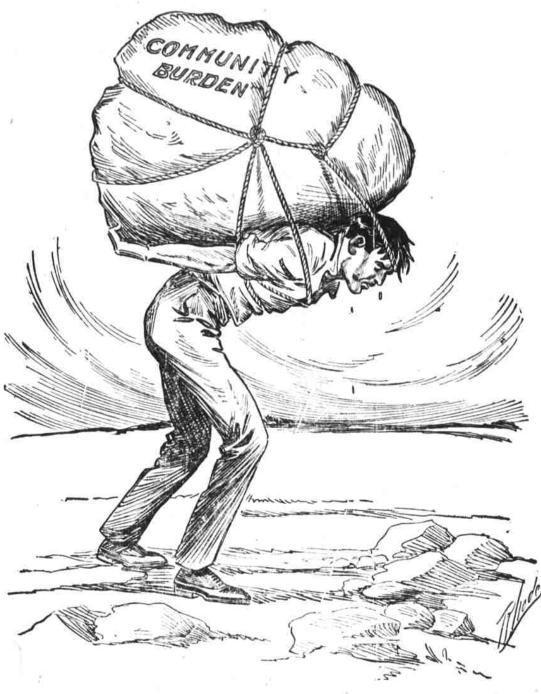

#### THE COMMUNITY BURDEN

WHAT are you and I doing to lighten our Community's Burden? Are we piling on the back of our community indifference and neglect? Are we holdng back our patronage? If so, we are adding to the burden. We are making it heavy. But if we are generously giving our community our loyal support, then we are doing our share in making the burden light. We can so direct our thoughts, words and actions as to lighten that load. Don't break the back of your own community. Do what you can to lighten the load.