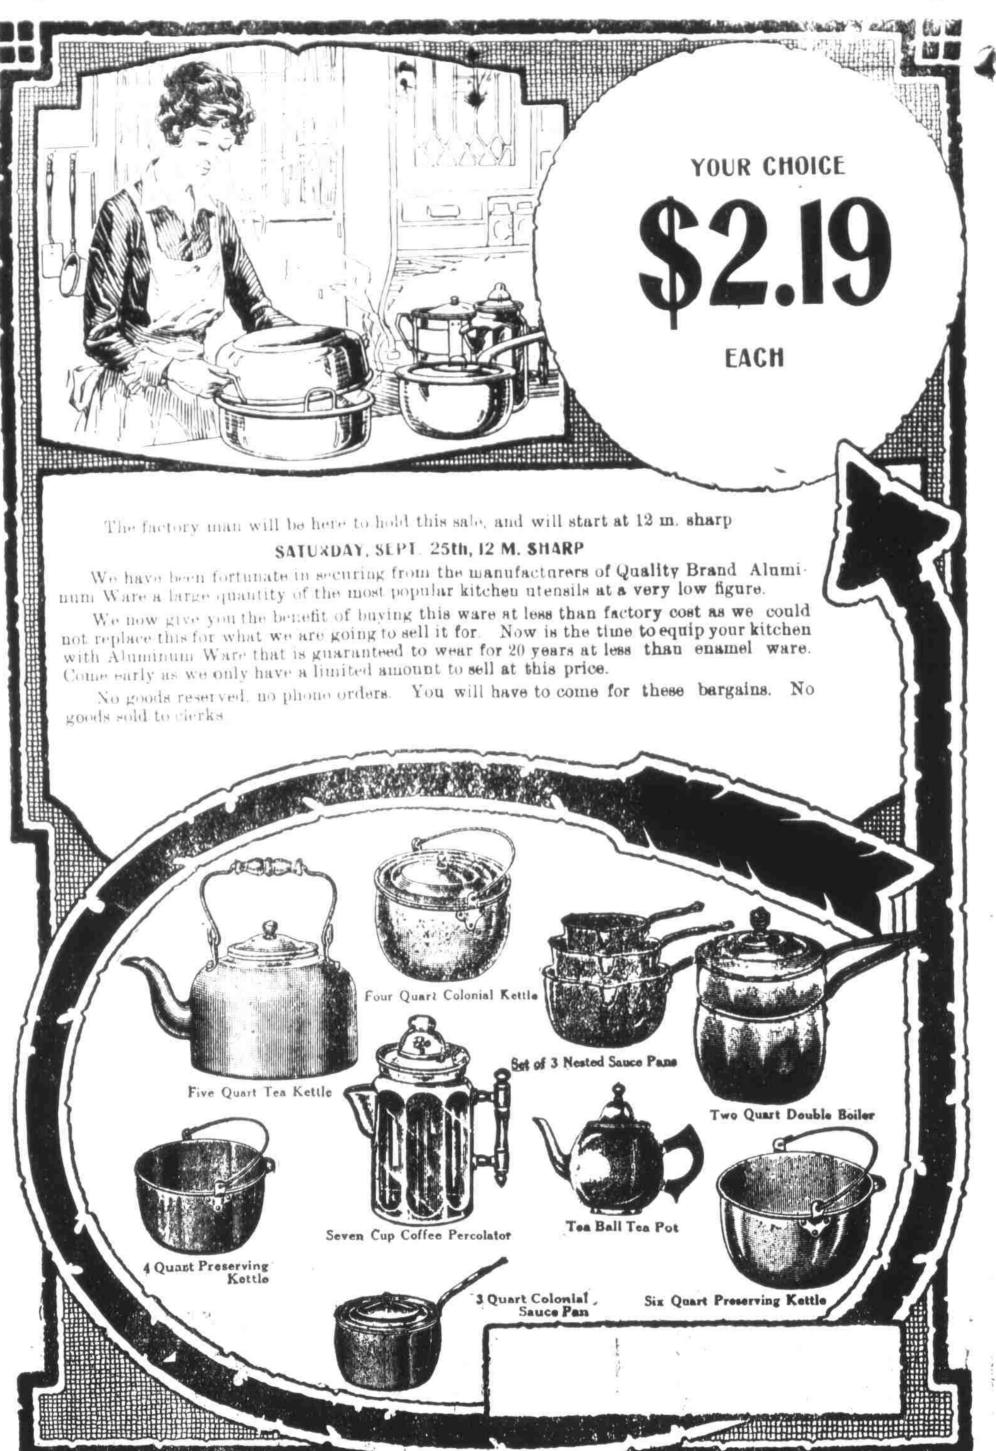

#### Your Choice \$2.19

Extra Clerks will be brought from the different stores of our chain to take care of you.