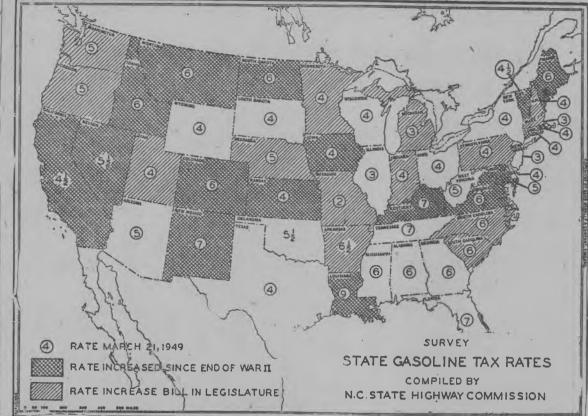

## GAS TAX IN THE USA

Kansas, and Washington-has been ordered increased by one-cent, two cents and one and one-half cents respectively.

gasoline tax by from one to two additional one-cent tax on gasocents per gallon since World War line to maintain its pre-war level

At least 17 other States, now holding legislative sessions, are considering similar increases. These figures were compiled by

Is Your Radio

"Crying Out Loud"

Call Us For Service!

• LOW PRICES

• EXPERT WORK

• SUPPLY PARTS

• PHONE 2321 NOW

Electrical Dept.

Pales Supply Co.

**Phone 2541** 

(INCORPORATED)

Pembroke

RALEIGH - Twenty-two states figures to show why the Commisin the nation have increased their sion needs the revenue from an "The State's six-cent per gallon One of the Oldest and Largest

tax on gasoline yields about 70 to 75 per cent of the State Highway Commission's in come," Dr. Jordan noted. "North Carolina has not increased this tax since 1931, while 19 states have jumped their tax by one or two cents per gallon since the end of World War II. Obviously unless the North

Since this map was printed, the State Highway commission in Carolina Legislature sees fit to the gas tax in three States— connection with a survey which give the Commission the one-cent connection with a survey which give the Commission the one-cent reveals that the cost of building increase requested, we will be unand maintaining roads in North able to operate even at the pre Carolina increased more than 100 war, pre-defense level of 1940. per cent between 1940 and 1940. Within the last week the Legisla-Tht highway chairman cited these figures to show why the Commisjumps in their gasoline tax of one cent, two cents and one and one-

Metered Bottled Gas Services

Domestic \* Industrial

\* Commercial **PALMETTO** 

States, including South Carolina, are considering similar moves. The States of Tennessee and Kentucky already have tax rates of seven cents per gallon.