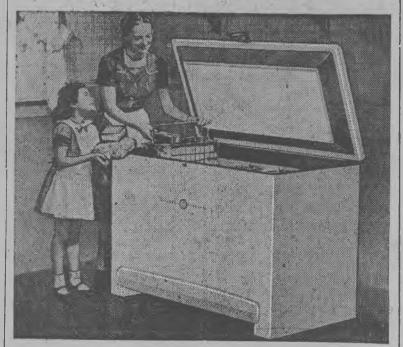

# What's the Best

the dependable General Electric Home Freezer. No one can deny these reasons:

erating system — the very same system that has proved so efficient in G-E Refrigerators.

More than 1,700,000 of these G-E sealed-in systems have been giving dependable service in G-E Refrigerators 10 years or longer.

General Electric has the Perfect Seal Cabinet Construction. It prevents moisture from reaching the thick Fiberglas insulation. The steel is Bonderized for rust-resistance. The liner is rustproof aluminum. No wonder operating cost is low-40 kilowatt hours a month for the 8-cu-ft model illustrated.

To be certain you get the best - get the General Electric Home Freezer. You may use our CONVENIENT PAYMENT PLAN to purchase your new G-E Home Freezer!

\$319.00

Electrical Department

# home freezer buy? You make a sound investment when you choose

General Electric has the famous G-E sealed-in refrig-

You get a written 5-year Protection Plan consisting of a one year warranty on the complete General Electric Home Freezer, plus additional four-year protection on the sealed-in refrigerating system.

NA-8 (Hiustrated)

Phone 2451 Pembroke -WE SELL THE BEST AND SERVICE THE REST-