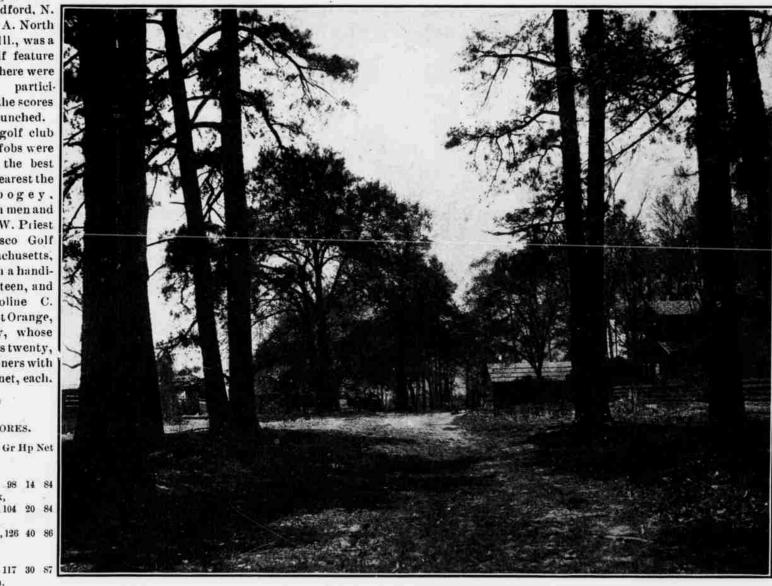

Among those who are making most marked advancement is Harold A. Fisher of Chicago, who has come very close to the four hundred mark, and will probably surpass it before long.

SPRING DAYS AT PINEHURST-THAGARD'S MILLS.