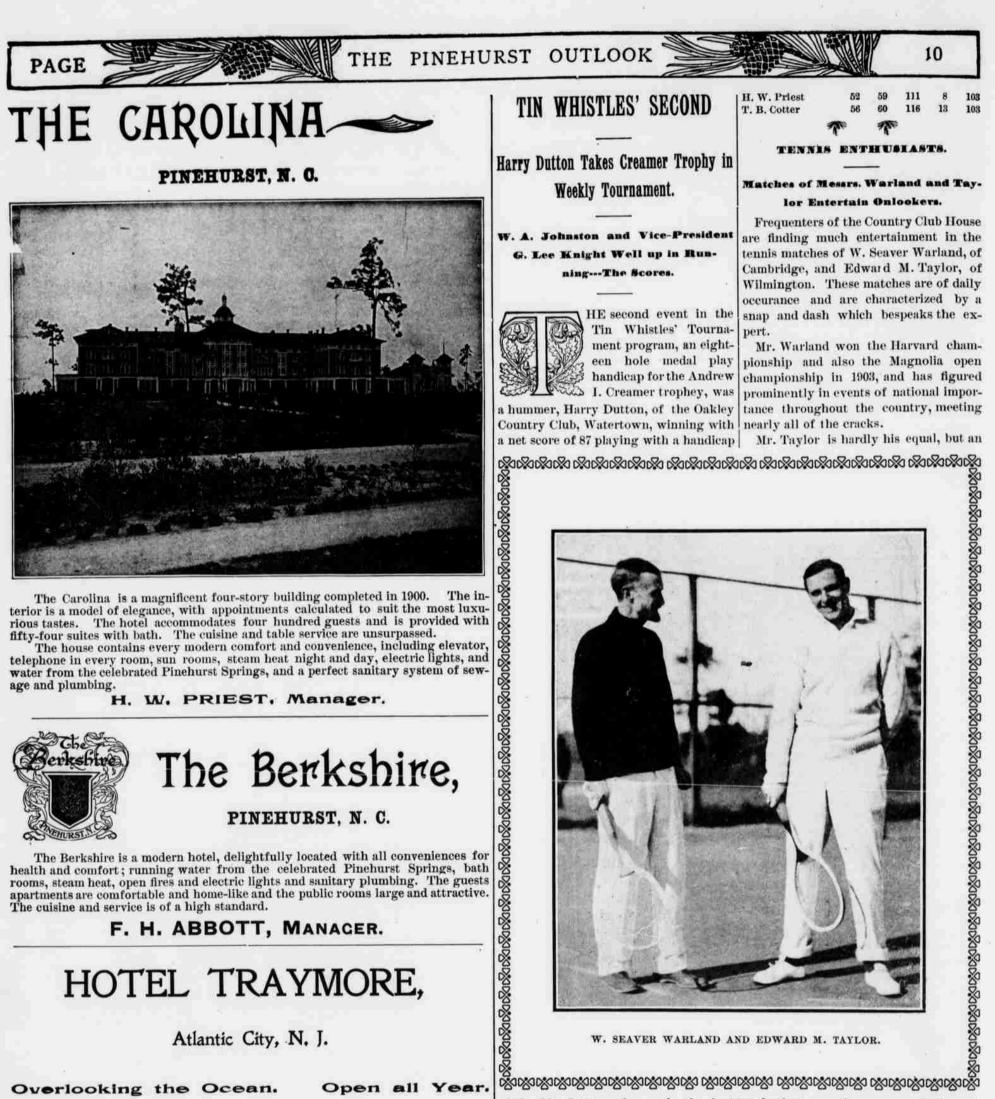

The Berkshire is a modern hotel, delightfully located with all conveniences for health and comfort; running water from the celebrated Pinehurst Springs, bath rooms, steam heat, open fires and electric lights and sanitary plumbing. The guests apartments are comfortable and home-like and the public rooms large and attractive. The cuisine and service is of a high standard.