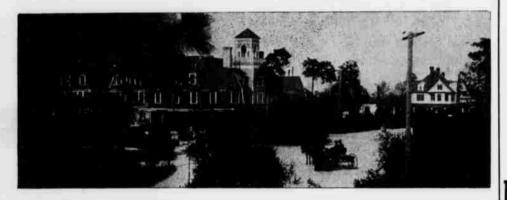

PINEHURST, N. C.

PINE BLUFF

Highland House Tea Room The Highland House is located on New England Avenue and the Capital Highway. The Tea Room is in the cottage adjacent to the main house.

Tea served from 3 to 6.