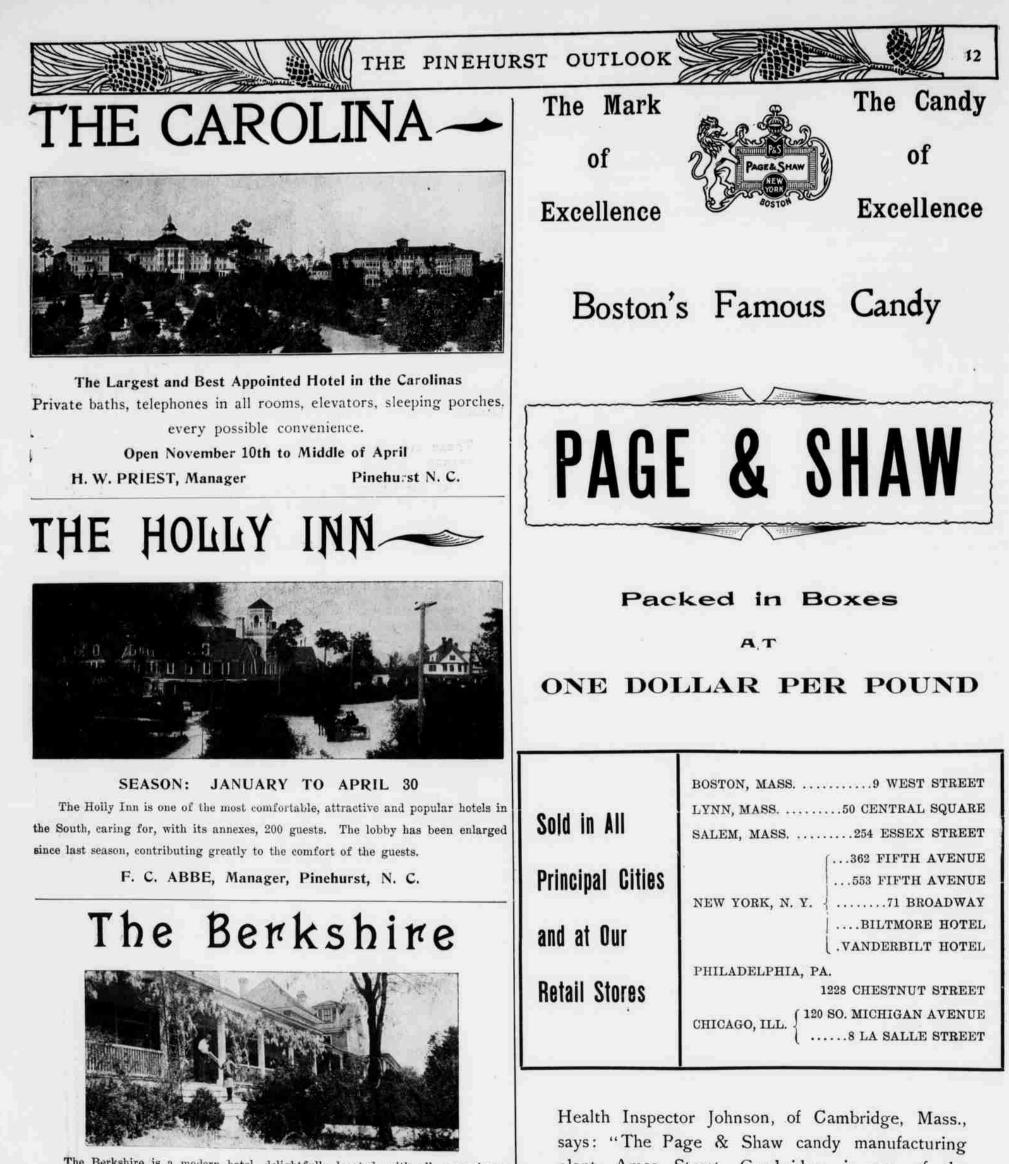

for health and comfort; bath rooms, steam heat, open fires, electric lights and sanitary plumbing.

PINEHURST, N. C.

Dine Bluff The Highland House Tea Room is located on New England Avenue and the Capital Highway, in the cottage adjacent to the main house.

J. M. ROBINSON, Manager.

CAPE COD WINDMILL A serviceable model of the old Cape Cod windmills for a weather vane—mill eight inches high, about 15 inches long-made on Cape Cod. \$1.25, transportation raid east of the Mississippi Further West, \$1.50 CAPE COD PRODUCTS CO. North Truro, Cape Cod, Mass. plant, Ames Street, Cambridge, is one of the finest plants for sanitary conditions and purity of output that I have ever seen."