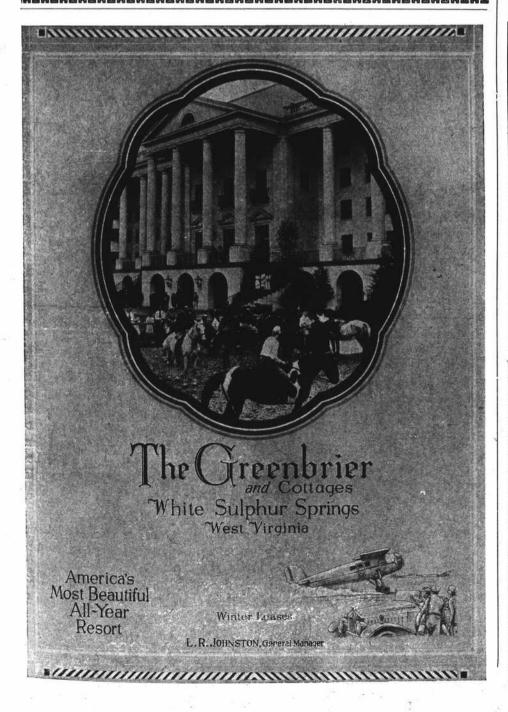

## Protected by Automatic Sprinklers Maplewood IN THE WHITE NEW 18 Hol-

Tennis

Saddle Horses —

Swimming Pool

19th Annual Trapshooting Tournament July 3rd to 8th, 1932

Howard V. Dalton, Manager.

New York Office, 425 Fifth Ave.