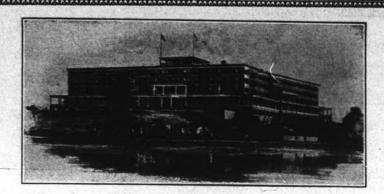

### THE MARSHALL HOUSE

YORK HARBOR, MAINE

70 miles from Boston—45 miles from Portland on the Atlantic Highway. Established 1870. New House erected 1917. Large summer resort hotel of brick, cement, fireproof constructions. Opens June 25.

Sea Bathing Canoeing Boating
Golf Privileges at York Country Club, 27 holes
10 Tennis Courts

Concerts by Symphony Philharmonic, also special orchestra for dancing.