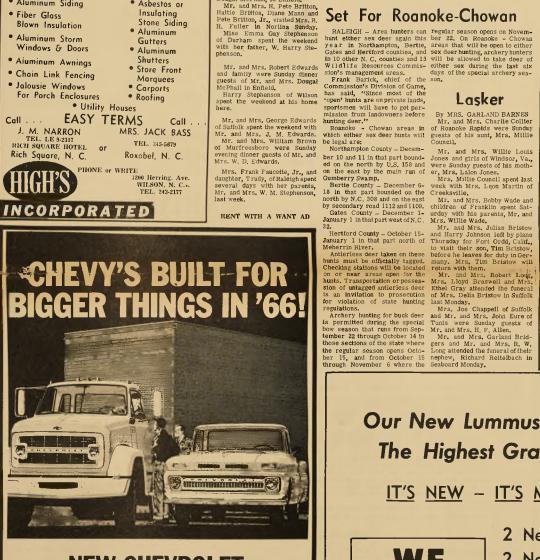

### **NEW CHEVROLET WORKPOWER IS HERE!**

The all-new Series 70000 LBS. GCWI
The all-new Series 70000 and 80000
models are here—the biggest Chevies
ever built, out to do the biggest jobs
any Chevrolet trucks have ever done!
They're ready to cut costs with new Ye
gasoline engines, new Ye and Y8 diesels.
They offer, also, a new 92" cab that's
the best yet for working efficiency, new
higher capacity frames and axles and
a high 65,000-lb. GCW rating.

NEW LIGHT-DUTY WORKPOWER!

Telephone your Chevrolet dealer about any type of truck.

in Ahoskie STANDARD CHEVROLET-OLDS COMPANY

MARSH CHEVROLET COMPANY N. C. Dealer No. 1915 Manufacturer's License No. 110