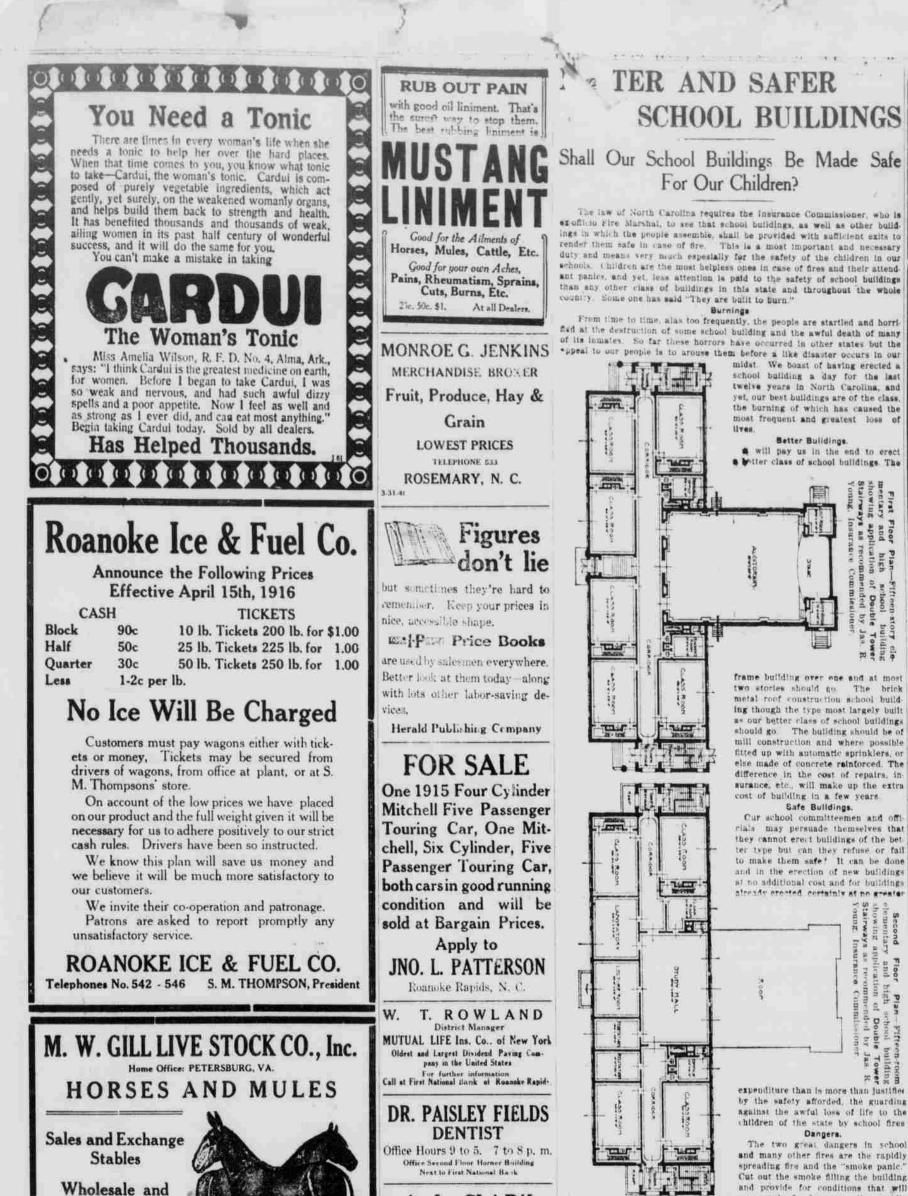

Your attention is called to the cuts showing the first floor and second floor plans, and the double tower stairways. The size of this tower and its cost depends of course upon the size of the building, but in all cases it can be built practically for the cost of the inside stairway, made possible by the saving of space in the building and its cost.

#### Remedy.

This can be done by closing all openings between the different floors and where the building is of hollow construction putting stops in the walls at each floor and at least once between floors. The place of stairways or means of communication from one floor to aporher can be supplied by "Double Tower Stairways" outside the main walls of the hullding. They are cut off from the building but enclosed and furnished two partitions, one for the platform and the other for the steps or stairways. No smoke can reach from one floor to another and under this plan even fill the stairways or cause the smoke panic, the horror of all school fires and the main cause of the casualties.