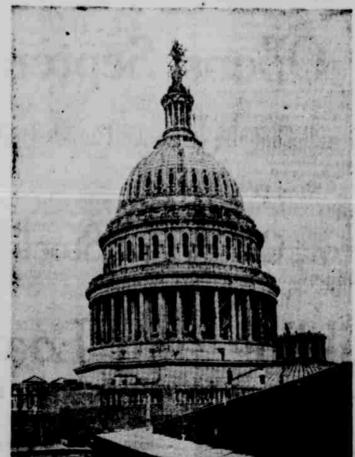

## **Uncle Sam Sets a Good Example**

### VIEW OF U. S. CAPITOL DURING PAINTING.

The dome of the United States Capitol at Washington is kept in excellent condition by painting it every few years. For the work forty painters are steadily employed for three months' time. Over five thousand gallons of paint are required for one coat. The reason for painting the Capitol dome at regular intervals is to prevent disintegration of metallic surface.