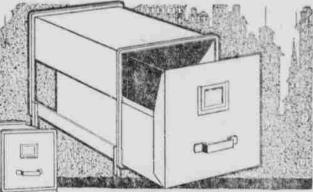

Filing Pershing's Overseas Records The picture shows how Gen. Pershing's invaluable overseas records of the American Army are filed in Allareel cabinets in the Army War College, Washington.

A·F

3

G-L

2

M-R

S-2

63

suspension

Four-drawer filing cabinet for

all letter-size papers. All joints

electrically welded. Patented

makes the drawers slide easily

progressive roller

and noiselessly