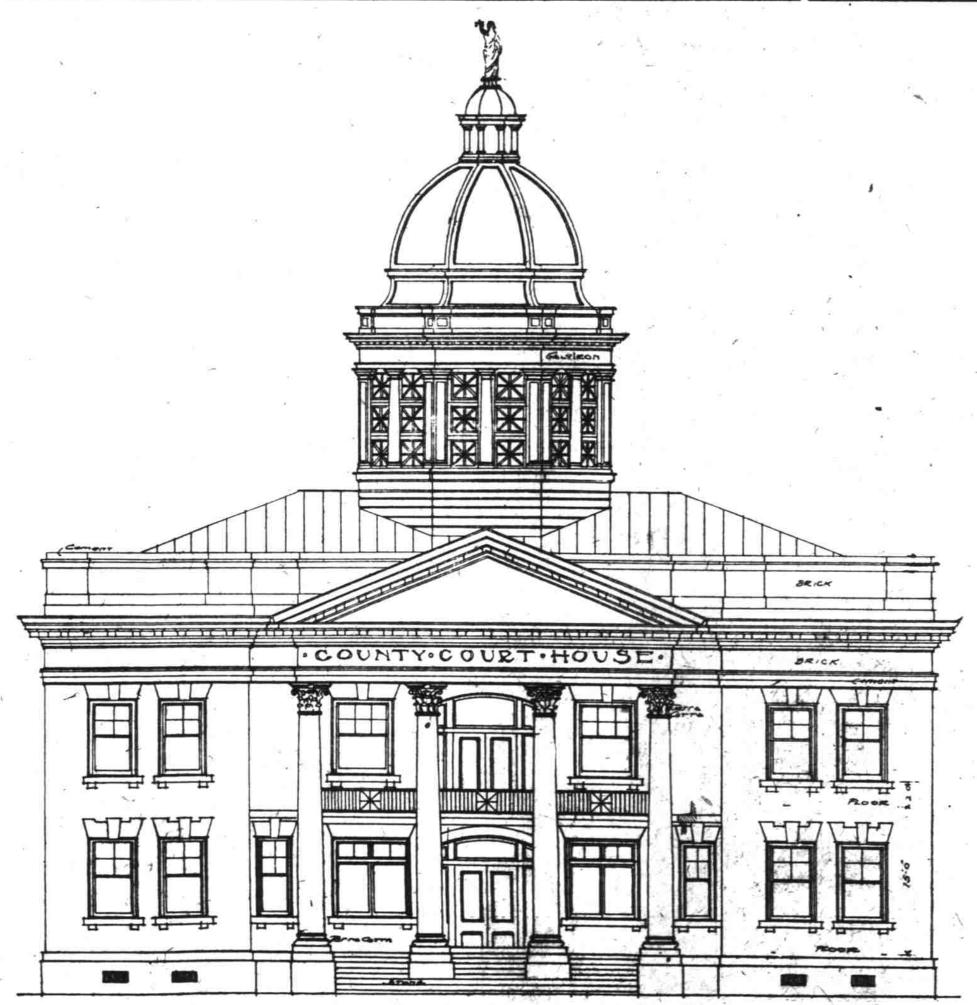

#### Don't fail to see this thrilling picture

There are many dailing acts shown in this picture It also shows the havoc of wind and fire.

Amssion 25 and 15c.

Madison Co. Court House which was recently built at a cost of \$26,000. Mr. Harris guarantees to duplicate this building and a jail as good as the one at Webster for \$30,000.00.

Population of Madison County is 22,132 and that of Jackson 12,998 and the difference is 9,134 so you can readily see that a court house the same as this will accomadate this county for years to come.

Mr. Harris has made and filled a bond with the Clirk of Court that court house, jail will not cost the county over \$30,000. What dose this mean? This means, that Mr. Harris will have to build the buildings if there's no bid less than this, also the building committee has signed a statment that they would not spend more than this amount.