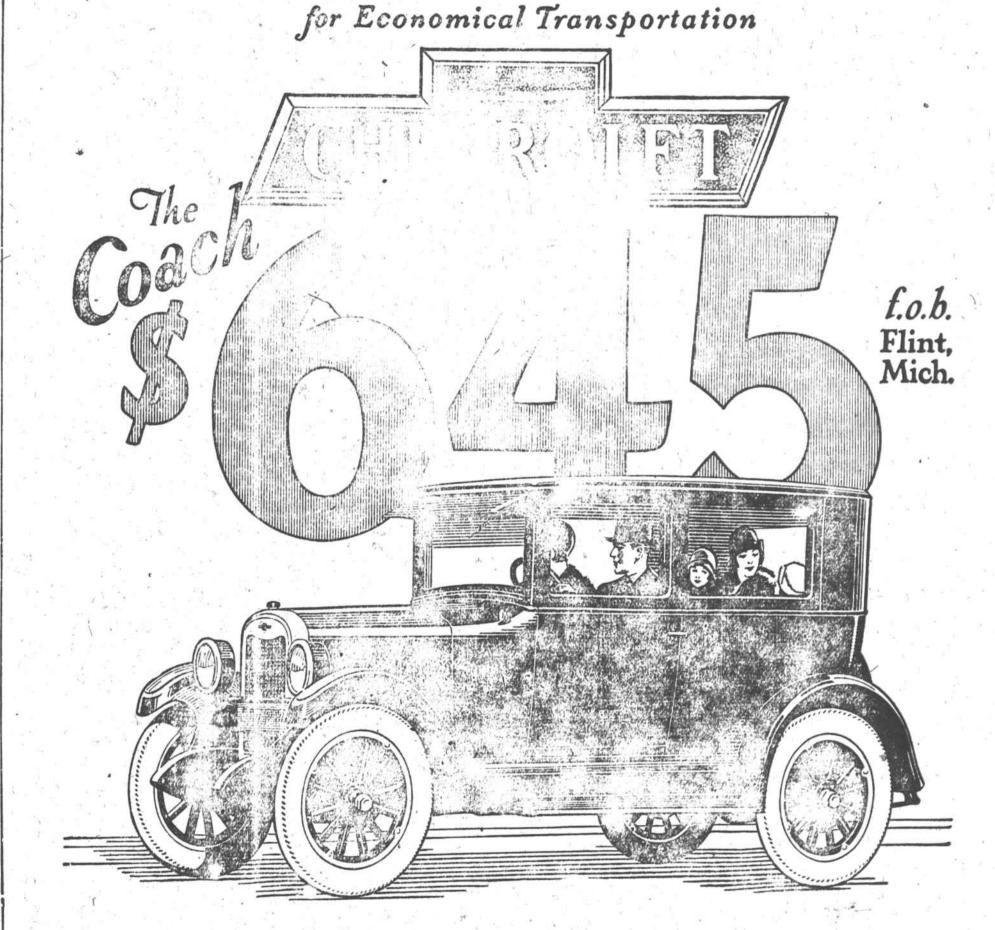

New Low Prices
Touring - \$510
Roadster - 510
Coupe - 645
Coach - 645
Sedan - 735
Landau - 765

1/2 Ton Truck 395

(Chassis Only)

1 Ton Truck - 550

(Chassis Only)

f. o. b. Flint, Michigan

Carefully check the quality and equipment offered in the Improved Chevrolet Coach! Check it against any five-passenger closed car in the world! Know what its new low price really means!

Where else can you get for \$645 a fivepassenger closed car with balloon tires, speedometer, fine Fisher body, Duco finish, one-piece VV windshield, Alemite lubrication and other essentials to modern motoring?

Come in—note these many quality features—get a demonstration—experience the car's amazing performance—and then you will realize how much more it gives for \$645 than any other five-passenger closed car on the market today.