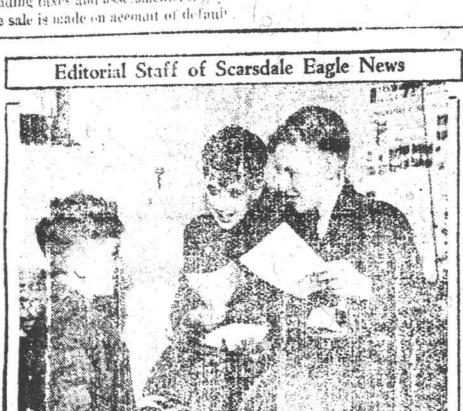

standing taxes and assessments, if any, The sale is made on account of defauit

SCARSDALE, N. Y. . . . Carl Limbacher, Jr., 12 years old, is editor and publisher of the Scarsdale Eagle News, published monthly and on a paying basis for the last year. Peter Conese (standing left) is the compositor; James Duff, right, handles sports and writes a column. The plant's headquarters takes up most of the basement of the Limbacher home.