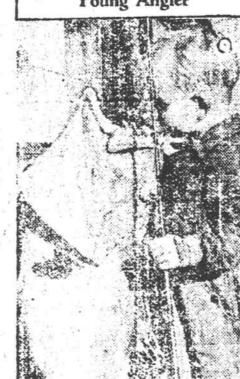

Charles Thompson is wondering if Jonah might have been swallowed by this 17-lb. rock cod. Usually they run around one-half to two pounds in weight, but Charles' fish is nearly as big as he is.

Labor Peacemaker