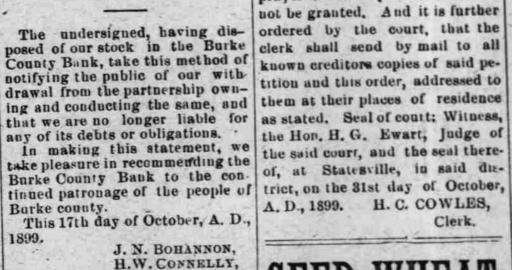

croggin muslin, per yard 6c. Good canton flannel, per yard 41c. Sc. quality canton flannel, per yard 6c. 10c. quality canton flannel, per yard 7c. 10c. Cheviots, per yard 7c. Se wrapper flannelettes, per yard 5c. Good outing, per yard 44c. 10c. extra heavy dark outing, per yard 64c. School-boy jeans, per yard 10c. Heavy wool jeans, per yard 17fc Hair pins, 2 paper for 1c. Pins, 2 papers for 1c. Ball thread, 12 balls 5c. Coat's cotton, 3 spools 11c. Good machine thread 2c. Wool yarn, per pound 40c. Men's black and tan seamless hose 5c. Ladios' undervosts 25c. grade, each 194c. Men's undershirts 25c. grade, each 12jc. 65c. undershirt wool mixed 45c. 50c. men's hats 25c. \$1.25 men's brogan shoes 98c. \$1.25 men's dress shoes 98c. Children's heavy shoes from 25c up. Ladies' heavy shoes 75c.



Notice to the Public.