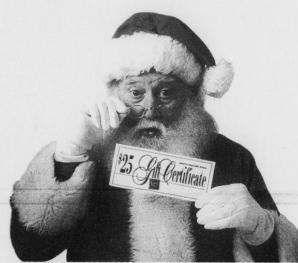

# Earn \$25 Bonus Gift Certificates

Each time you collect same-day purchase receipts totaling \$250 or more from any South Square stores, present your receipts at the Customer Service Desk to receive a \$25 South Square Gift Certificate. Throughout the season we'll award more than 2,800 bonus gift certificates, so start

shopping early to collect all you can!\*