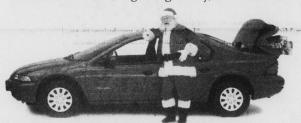

# **Bonus Prize** Drive Home In Santa's 1997 Plymouth Breeze

As a special bonus, each customer who earns a \$25 bonus gift certificate or wins one of our six \$1,000 South Square Shopping Sprees during the season will have their name entered in a special drawing to be held December 22, 1996. The one lucky winner will receive the keys and title to Santa's very own red 1997 Plymouth Breeze.\*